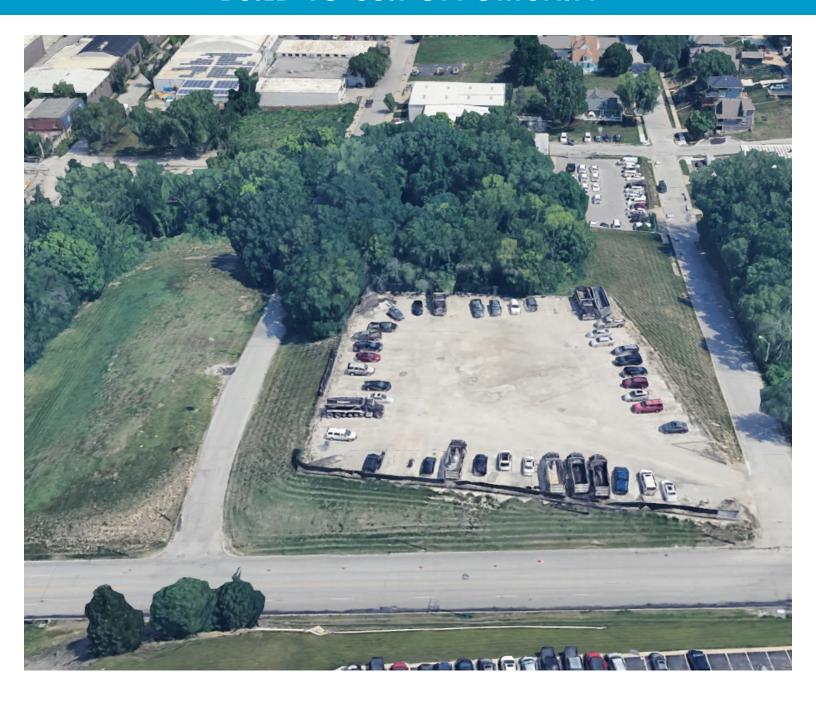

#### LAND PARCEL HIGHLIGHTS

- 1.01 Acres
- Prominent signage on busy 31st Street corridor
- Free, Convenient On-site Parking; generous front and side lot parking
- Great location central to the city's major thoroughfares; moments from the Plaza, Crown Center, Westport and Downtown