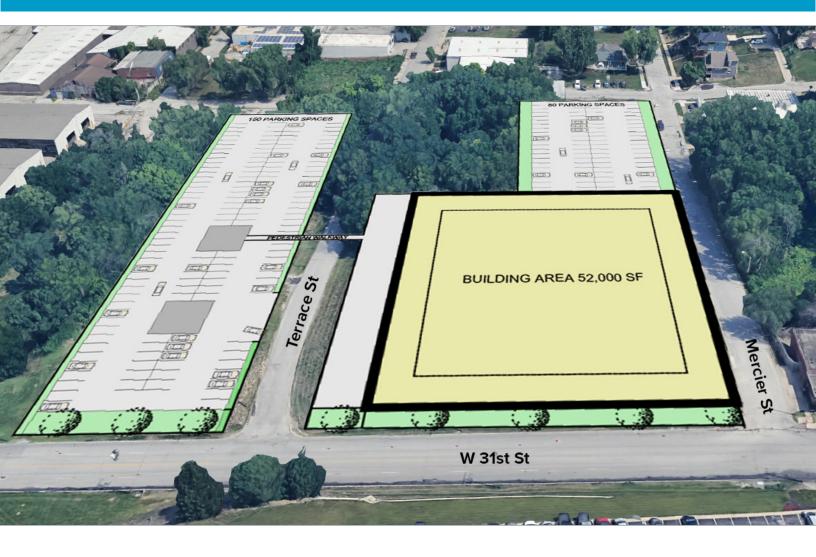

### **DEVELOPMENT OPPORTUNITY**

- Ideal for a 52,000 SF Flex building
- 4:1 Parking Ratio
- Promient visibility from W 31st Street