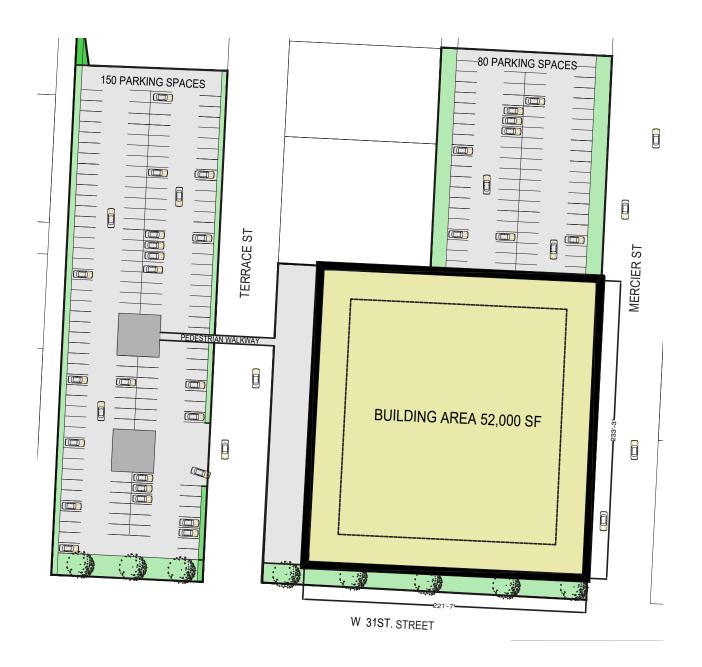

### **DEVELOPMENT OPPORTUNITY**

- Ideal for a 52,000 SF Flex building
- 4:1 Parking Ratio
- Promient visibility from W 31st Street