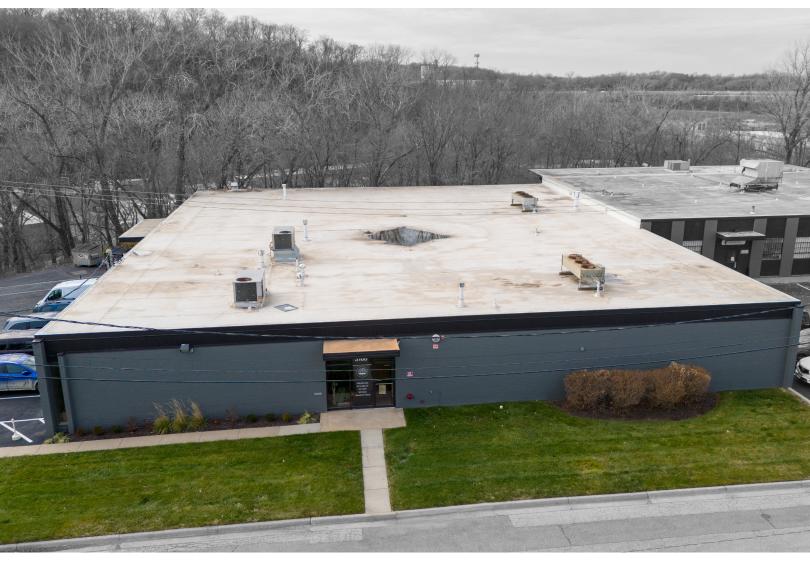

## PREMIER INDUSTRIAL & OFFICE SPACE FOR LEASE

### **SPACE** HIGHLIGHTS

- 14,921 SF Available
- Free, Convenient On-Site Parking
- Google Fiber Available
- 2 Dock High Doors
- **Prominent signage** on busy 31st Street corridor
- Convenient access for employees, vendors and customers
- Business park location with private streets; security patrolled with walkout/lockout service