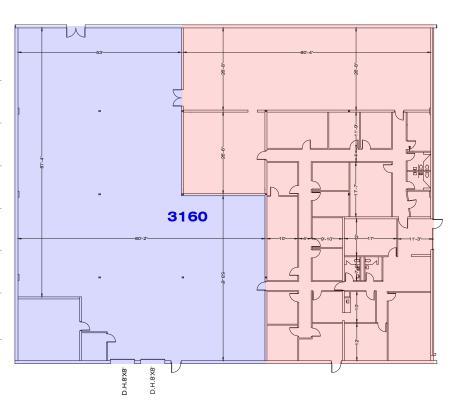

# **CURRENT FLOOR PLAN**

| 1 SF        |
|-------------|
|             |
| 7 SF        |
| 4 SF        |
| x8')        |
| 12'         |
| iber<br>tem |
|             |

### **SPACE** HIGHLIGHTS

- 14,921 SF Available
- Free, Convenient On-Site Parking
- Google Fiber Available
- 2 Dock High Doors
- **Prominent signage** on busy 31st Street corridor
- Convenient access for employees, vendors and customers
- Business park location with private streets; security patrolled with walkout/lockout service