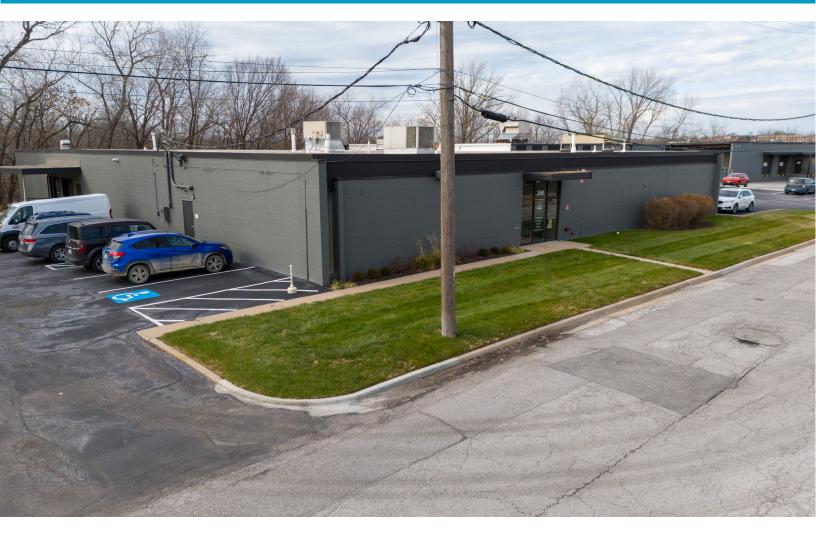

## PREMIER INDUSTRIAL & OFFICE SPACE FOR LEASE

### **SPACE** HIGHLIGHTS

- 14,921 SF Available
- Free, Convenient On-Site Parking
- Google Fiber Available
- 2 Dock High Doors
- **Prominent signage** on busy 31st Street corridor
- Convenient access for employees, vendors and customers
- Business park location with private streets; security patrolled with walkout/lockout service