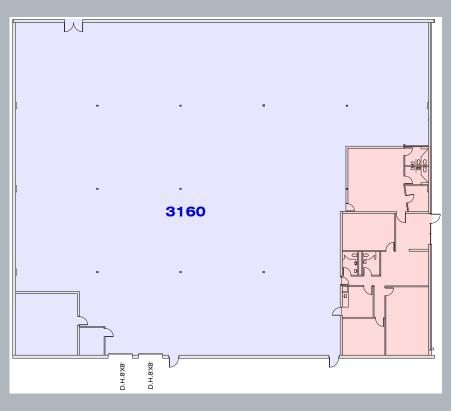

# ALTERNATIVE FLOOR PLAN

| Total SF Available | 14,921 SF                        |
|--------------------|----------------------------------|
| Office SF          | 1,992 SF                         |
| Warehouse SF       | 12,929 SF                        |
| Dock High Doors    | 2 (8'x8')                        |
| Clear Height       | 12'                              |
| Notes              | Google Fiber<br>Sprinkler System |
| Clear Height       | 12'<br>Google Fiber              |

### **SPACE** HIGHLIGHTS

- 14,921 SF Available
- Free, Convenient On-Site Parking
- Google Fiber Available
- 2 Dock High Doors
- **Prominent signage** on busy 31st Street corridor
- Convenient access for employees, vendors and customers
- Business park location with private streets; security patrolled with walkout/lockout service