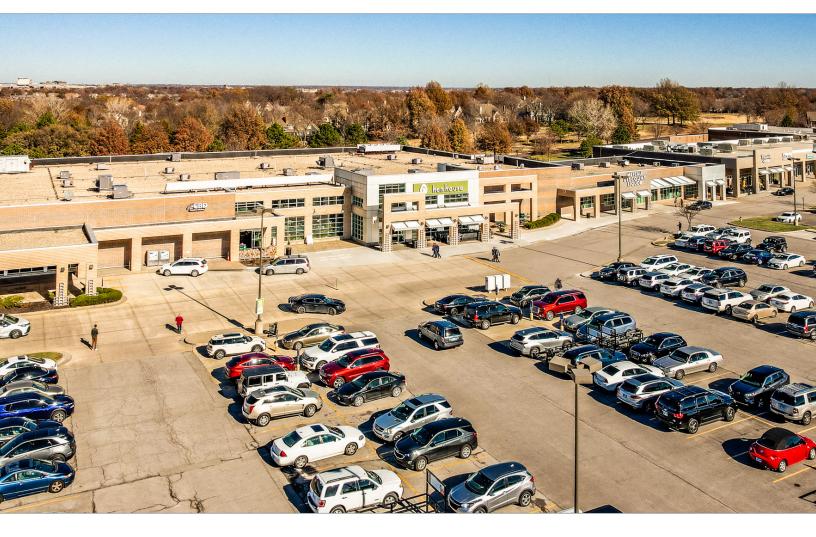

#### **SPACE** HIGHLIGHTS

- 1,466 SF 3,180 SF In Line Retail
- 8,995 SF Freestanding Restaurant
- Located at 135th Street & Metcalf, a premier retail intersection in the KC Metro
- Surrounded by densely populated residential neighborhoods
- Excellent visibility to over 60,000 cars per day with a dedicate stoplight at 135th St & Metcalf
- Located in one of Kansas City's busiest corridors with national and local retailers and premier restaurants.
- Join Hen House, Panera, Snooze, Chipotle and more!