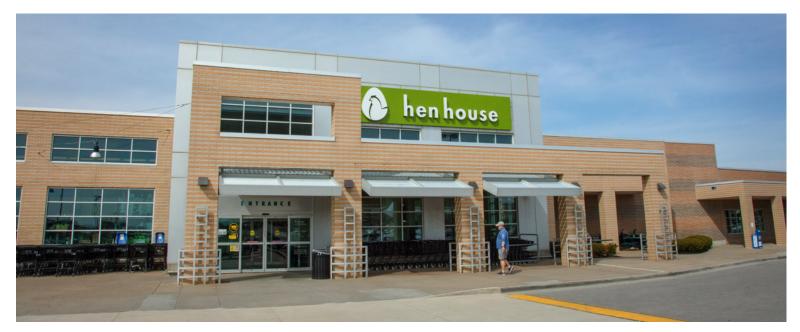

#### **SPACE** HIGHLIGHTS

- 1,466 SF 3,180 SF In Line Retail
- 8,995 SF Freestanding Restaurant
- Located at 135th Street & Metcalf, a premier retail intersection in the KC Metro
- Surrounded by densely populated residential neighborhoods
- Excellent visibility to over 60,000 cars per day with a dedicate stoplight at 135th St & Metcalf
- Located in one of Kansas City's busiest corridors with national and local retailers and premier restaurants.
- Join Hen House, Panera, Snooze, Chipotle and more!

- **3 AVAILABLE** 1,512 SF
- 6 Artisan Nail Spa
- 9 Hen House
- 12 Kyoto Sushi & Steak
- 15 Crumbl Cookies
- 18 Pilates of Kansas City
- 21 AVAILABLE 8,995 SF
- 24 Academy Bank
- 27 UBREAKIFIX
- 30 Chipotle
- 33 Rise Southern Biscuits & Righteous Chicken