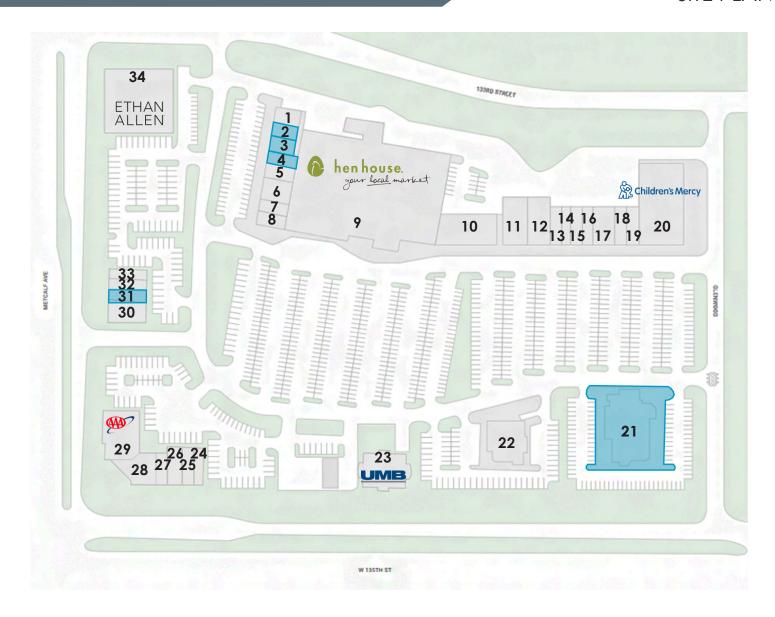

#### **Deer Creek Marketplace Tenants**

- 1 Tide Dry Cleaners
- 4 AVAILABLE 1,466 SF
- 7 L.A. Bikini
- 10 Metcalf Discount Liquor
- 13 Pedego Electric Bikes
- 16 Amelia's Boutique
- 19 Goodcents
- 22 Nick & Jake's
- 25 The Joint
- 28 Snooze Eatery
- 31 AVAILABLE 1,550 SF
- 34 Ethan Allen

- **2 AVAILABLE** 3,180 SF
- 5 Results By Rob
- 8 Fat Bee
- 11 Panera
- 14 SportClips
- 17 Land of Paws
- 20 Children's Mercy
- 23 UMB Bank
- 26 Prime IV
- 29 AAA Automotive Insurance
- 32 Salinity Salt & Flotation Spa

- **3 AVAILABLE** 1,512 SF
- 6 Artisan Nail Spa
- 9 Hen House
- 12 Kyoto Sushi & Steak
- 15 Crumbl Cookies
- 18 Pilates of Kansas City
- 21 AVAILABLE 8,995 SF
- 24 Academy Bank
- 27 UBREAKIFIX
- 30 Chipotle
- 33 Rise Southern Biscuits & Righteous Chicken