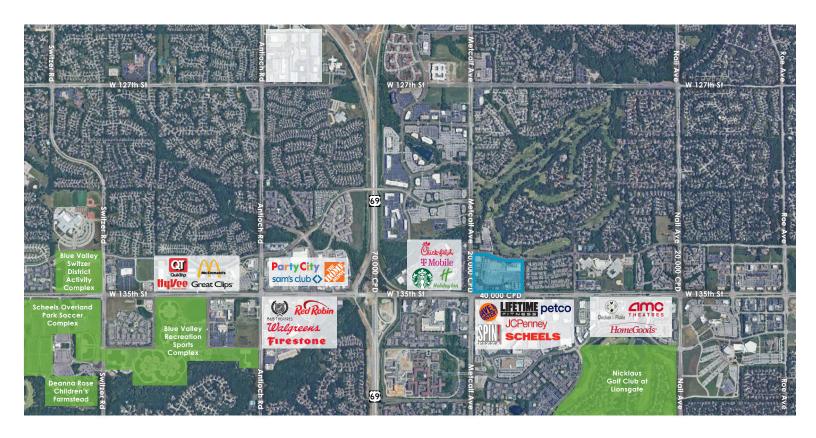

### LOCATION

#### **SPACE** HIGHLIGHTS

- 1,466 SF 3,180 SF In Line Retail
- 8,995 SF Freestanding Restaurant
- Located at 135th Street & Metcalf, a premier retail intersection in the KC Metro
- Surrounded by densely populated residential neighborhoods
- Excellent visibility to over 60,000 cars per day with a dedicate stoplight at 135th St & Metcalf
- Located in one of Kansas City's busiest corridors with national and local retailers and premier restaurants.
- Join Hen House, Panera, Snooze, Chipotle and more!