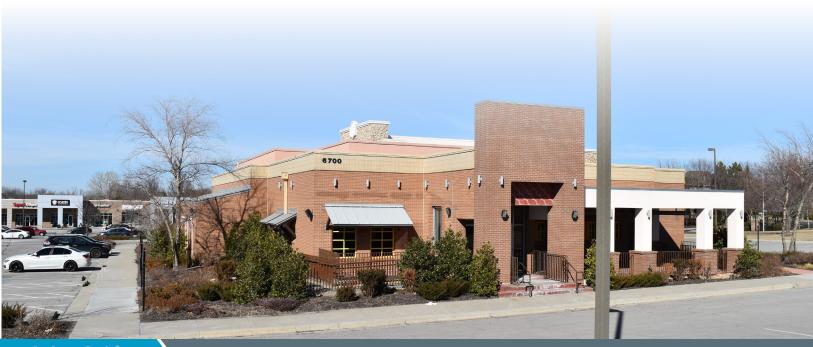

#### **SPACE** HIGHLIGHTS

- 1,466 SF 3,180 SF In Line Retail
- 8,995 SF Freestanding Restaurant
- Located at 135th Street & Metcalf, a premier retail intersection in the KC Metro
- Surrounded by densely populated residential neighborhoods
- Excellent visibility to over 60,000 cars per day with a dedicate stoplight at 135th St & Metcalf
- Located in one of Kansas City's busiest corridors with national and local retailers and premier restaurants.
- Join Hen House, Panera, Snooze, Chipotle and more!