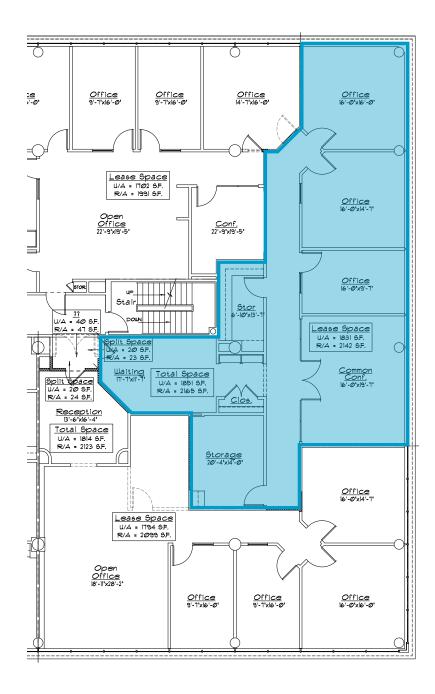

### SUITE 103: 2,165 SF AVAILABLE 1/1/2025

### SUITE 204: 3,964 SF

SUITE 210: 4,007 SF

CAN BE COMBINED FOR 7,971 RSF

### SUITE 220: 1,891 SF

AVAILABLE 2/1/2025