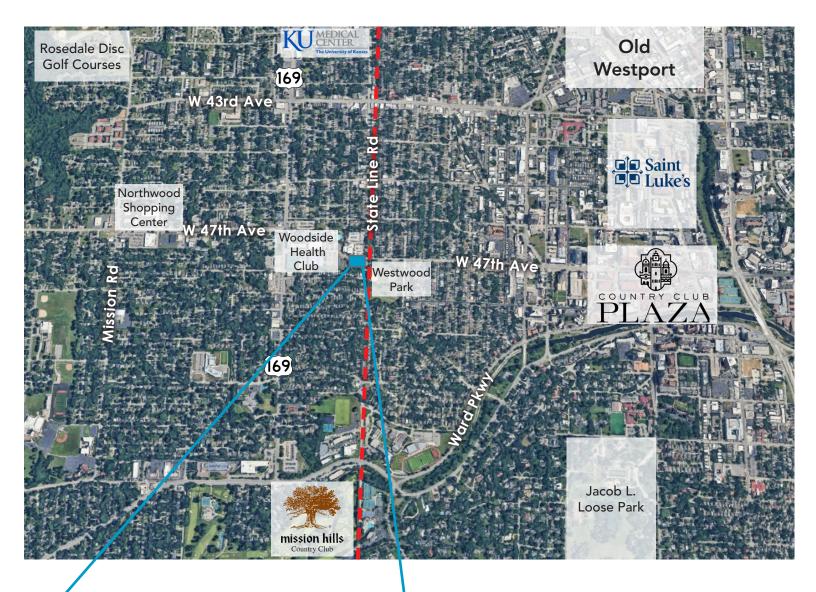

**1901 W 47TH PLACE** WESTWOOD, KANSAS



# **OFFICE FOR LEASE OR SALE**



# **OFFICE** HIGHLIGHTS

- Suite 103 2,165 RSF
  - Available 1/1/25
- Suite 204 3,964 RSF
- Suite 210 4,007 RSF
  - Suites 204 and 210 can be combined for 7,971 RSF
- Suite 220 1,891 SF
  - Available 2/1/25
- Prime location within walking distance to the Country Club Plaza
- Adjacent to Woodside Village which includes the health & tennis club and 36,000 SF of new high end retail shops including Blue Sushi Sake Grill, The Roasterie, and Unforked
- Building amenities include a full kitchen, fitness center, and locker rooms
- Covered parking garage and surface parking

### BUILDING CONTACT

#### MOLLY CRAWFORD MUNNINGHOFF

P (816) 701-5013 mcrawford@copaken-brooks.com

### LOCATION AND DEMO





#### NEIGHBORHOOD









### SUITE 103: 2,165 SF AVAILABLE 1/1/2025



### SUITE 204: 3,964 SF

SUITE 210: 4,007 SF

CAN BE COMBINED FOR 7,971 RSF

### SUITE 220: 1,891 SF

AVAILABLE 2/1/2025



## **OFFICE FOR LEASE OR SALE**





## **BUILDING** CONTACT

#### MOLLY CRAWFORD MUNNINGHOFF

P (816) 701-5013 mcrawford@copaken-brooks.com

All information furnished regarding property for sale or lease is from sources deemed reliable, but no warranty or representation is made as to the accuracy thereof and the same is subject to errors, omissions, changes of prices, rental or other conditions, prior sale or lease, or withdrawal without notice.

👌 canakan braake