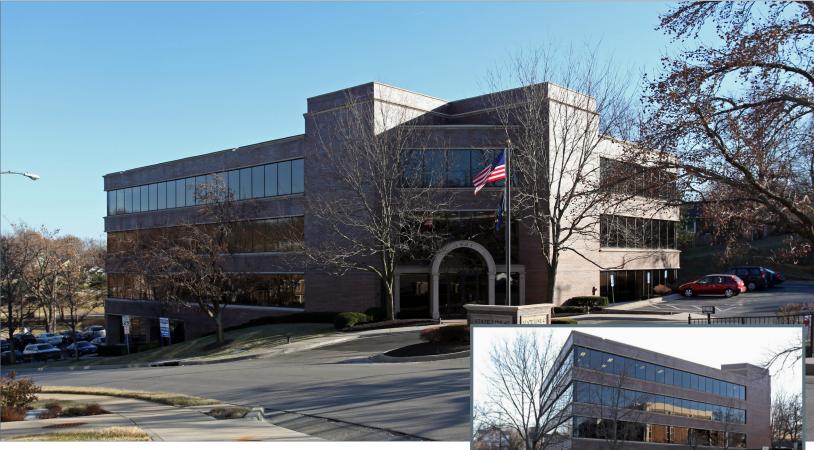

**1901 W 47TH PLACE** WESTWOOD, KANSAS

# **OFFICE** HIGHLIGHTS

- Suite 103 2,165 RSF
  - Available 1/1/25
- Suite 204 3,964 RSF
- Suite 210 4,007 RSF
  - Suites 204 and 210 can be combined for 7,971 RSF
- Suite 220 1,891 SF
  - Available 2/1/25
- Prime location within walking distance to the Country Club Plaza
- Adjacent to Woodside Village which includes the health & tennis club and 36,000 SF of new high end retail shops including Blue Sushi Sake Grill, The Roasterie, and Unforked
- Building amenities include a full kitchen, fitness center, and locker rooms
- Covered parking garage and surface parking