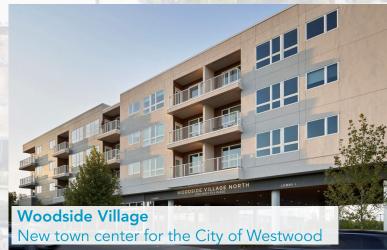

# **OFFICE** HIGHLIGHTS

- Suite 103 2,165 RSF
  - Available 1/1/25
- Suite 204 3,964 RSF
- Suite 210 4,007 RSF
  - Suites 204 and 210 can be combined for 7,971 RSF
- Suite 220 1,891 SF
  - Available 2/1/25
- Prime location within walking distance to the Country Club Plaza
- Adjacent to Woodside Village which includes the health & tennis club and 36,000 SF of new high end retail shops including Blue Sushi Sake Grill, The Roasterie, and Unforked
- Building amenities include a full kitchen, fitness center, and locker rooms
- Covered parking garage and surface parking