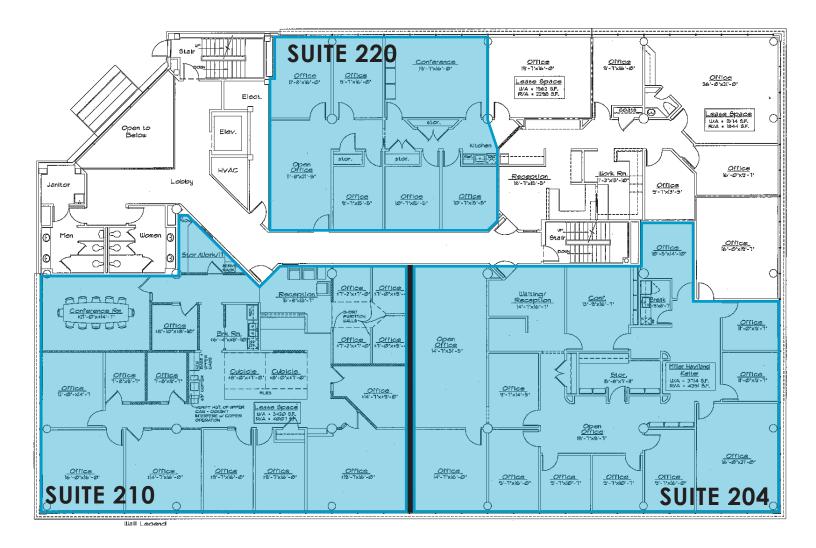

# **OFFICE** HIGHLIGHTS

- Suite 103 2,165 RSF
  - Available 1/1/25
- Suite 204 3,964 RSF
- Suite 210 4,007 RSF
  - Suites 204 and 210 can be combined for 7,971 RSF
- Suite 220 1,891 SF
  - Available 2/1/25
- Prime location within walking distance to the Country Club Plaza
- Adjacent to Woodside Village which includes the health & tennis club and 36,000 SF of new high end retail shops including Blue Sushi Sake Grill, The Roasterie, and Unforked
- Building amenities include a full kitchen, fitness center, and locker rooms
- Covered parking garage and surface parking

### SUITE 103: 2,165 SF AVAILABLE 1/1/2025

### SUITE 204: 3,964 SF

SUITE 210: 4,007 SF

CAN BE COMBINED FOR 7,971 RSF

### SUITE 220: 1,891 SF

AVAILABLE 2/1/2025