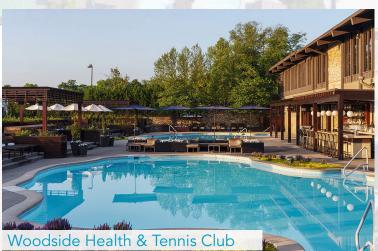

# **OFFICE** HIGHLIGHTS

- Suite 103 2,165 RSF
  - Available 1/1/25
- Suite 204 3,964 RSF
- Suite 210 4,007 RSF
  - Suites 204 and 210 can be combined for 7,971 RSF
- Suite 220 1,891 SF
  - Available 2/1/25
- Prime location within walking distance to the Country Club Plaza
- Adjacent to Woodside Village which includes the health & tennis club and 36,000 SF of new high end retail shops including Blue Sushi Sake Grill, The Roasterie, and Unforked
- Building amenities include a full kitchen, fitness center, and locker rooms
- Covered parking garage and surface parking