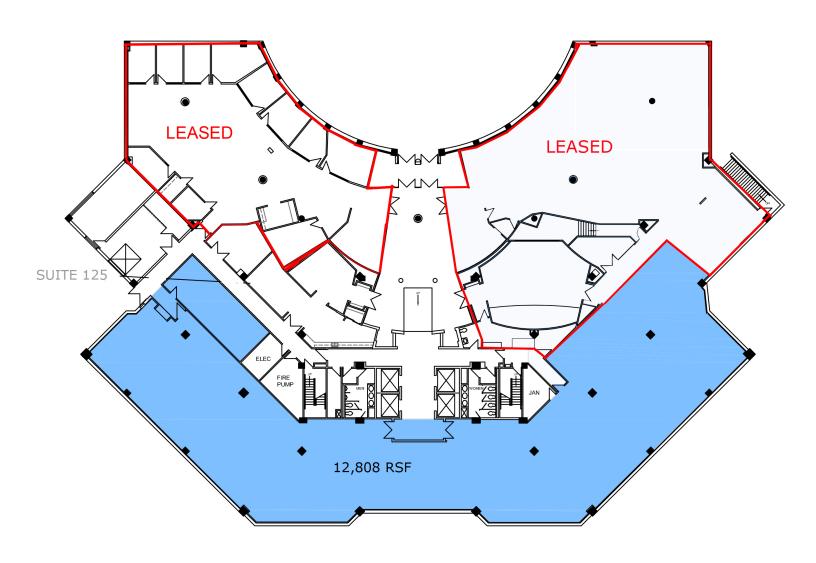

s
- Convenient access to I-435 via Metcalf or Nall interchanges
- After-hours access to the building via electronic card reader
- On-Site Property Management Office

#### **LEASING CONTACTS**

#### **MOLLY CRAWFORD MUNNINGHOFF**

P (816) 701-5013 mcrawford@copaken-brooks.com

JOHN D. COE, sior, ccim P (816) 701-5064 jcoe@copaken-brooks.com

### **BUILDING SPECIFICATIONS**

Address 6201 College Boulevard Overland Park, Kansas

Class-A Office Building

**Parking** 552 free Surface Spaces are available; Ratio of 3.80/1,000 SF

Stories 7

**Lobby** Two-Story Atrium

**Elevator** 3 elevator (1 freight elevator)

Telecommunications Consolidated, AT&T

**Hours of Operation** 7:00 AM to 7:00 PM (Monday - Friday)

**Security** Card Access System



### PRIME LOCATION





## Suite 125 - 12,808 SF



# Suite 225 - 1,935 SF



### Suites 300 & 325 - 5,171-11,912 RSF



### **PICTURES**











### PREMIER OFFICE SPACE FOR LEASE







### **LEASING** CONTACTS

MOLLY CRAWFORD MUNNINGHOFF

P (816) 701-5013 mcrawford@copaken-brooks.com JOHN D. COE, sior, ccim P (816) 701-5064 jcoe@copaken-brooks.com

All information furnished regarding property for sale or lease is from sources deemed reliable, but no warranty or representation is made as to the accuracy thereof and the same is subject to errors, omissions, changes of prices, rental or other conditions, prior sale or lease, or withdrawal without notice.