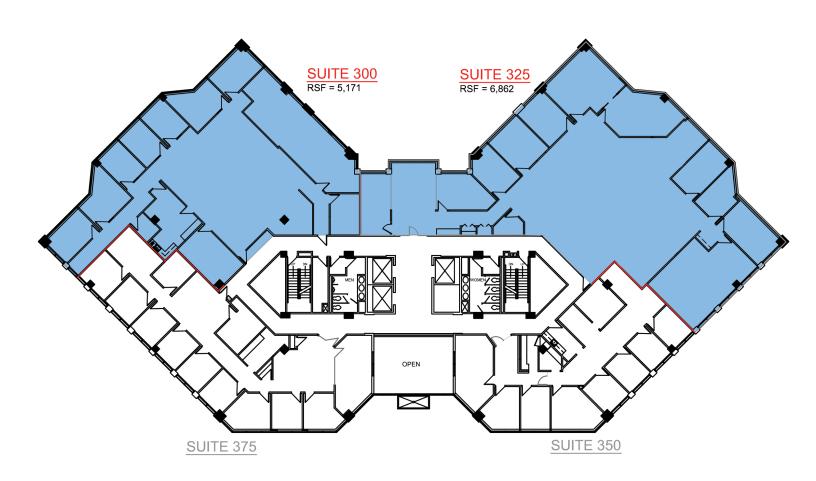

er-hours access to the building via electronic card reader
- On-Site Property Management Office

#### **LEASING CONTACTS**

#### **MOLLY CRAWFORD MUNNINGHOFF**

P (816) 701-5013 mcrawford@copaken-brooks.com

JOHN D. COE, sior, ccim P (816) 701-5064 jcoe@copaken-brooks.com

### **BUILDING SPECIFICATIONS**

Address 6201 College Boulevard Overland Park, Kansas

Class-A Office Building

**Parking** 552 free Surface Spaces are available; Ratio of 3.80/1,000 SF

Stories 7

**Lobby** Two-Story Atrium

**Elevator** 3 elevator (1 freight elevator)

Telecommunications Consolidated, AT&T

**Hours of Operation** 7:00 AM to 7:00 PM (Monday - Friday)

**Security** Card Access System



### PRIME LOCATION





## Suite 125 - 12,808 SF



# Suite 225 - 1,935 SF



### Suites 300 & 325 - 5,171-11,912 RSF



### **PICTURES**











### PREMIER OFFICE SPACE FOR LEASE







### **LEASING** CONTACTS

MOLLY CRAWFORD MUNNINGHOFF

P (816) 701-5013 mcrawford@copaken-brooks.com JOHN D. COE, sior, ccim P (816) 701-5064 jcoe@copaken-brooks.com

All information furnished regarding property for sale or lease is from sources deemed reliable, but no warranty or representation is made as to the accuracy thereof and the same is subject to errors, omissions, changes of prices, rental or other conditions, prior sale or lease, or withdrawal without notice.