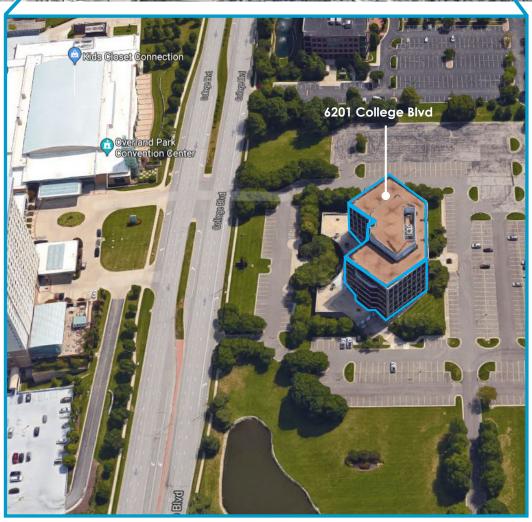

### **BUILDING SPECIFICATIONS**

Address 6201 College Boulevard Overland Park, Kansas

Class-A Office Building

**Parking** 552 free Surface Spaces are available; Ratio of 3.80/1,000 SF

Stories 7

**Lobby** Two-Story Atrium

### PRIME LOCATION