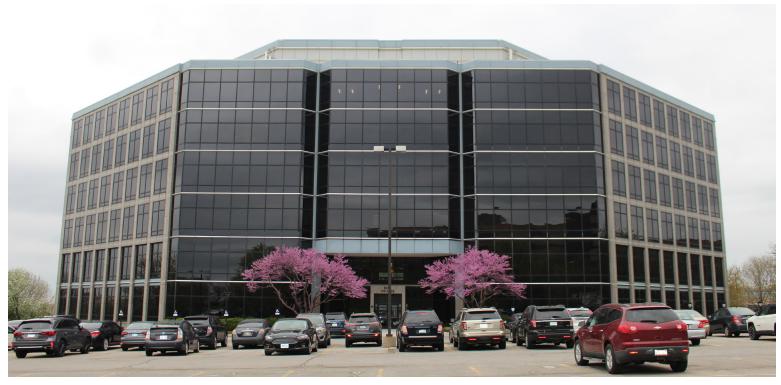

### PREMIER OFFICE SPACE FOR LEASE

#### **OFFICE HIGHLIGHTS**

• 1st Floor: 12,808 RSF - Ready for Build-Out

• 2nd Floor: 1.935 RSF

3rd Floor: 5,171 - 11,912 RSF

- Distinctive signature architecture
- First class building lobby with two-story atrium allowing for natural light
- Close proximity to banks, restaurants and hotels
- Convenient access to I-435 via Metcalf or Nall interchanges
- After-hours access to the building via electronic card reader
- On-Site Property Management Office

### **BUILDING SPECIFICATIONS**

Address 6201 College Boulevard Overland Park, Kansas

Class-A Office Building

**Parking** 552 free Surface Spaces are available; Ratio of 3.80/1,000 SF

Stories 7

**Lobby** Two-Story Atrium