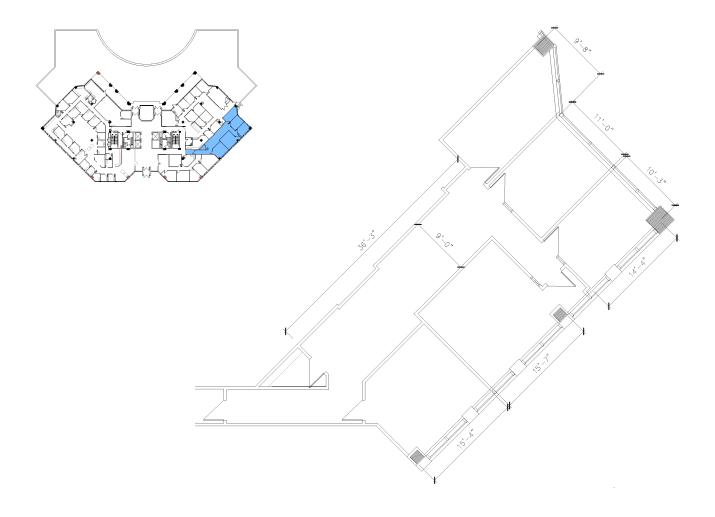

-435 via Metcalf or Nall interchanges
- After-hours access to the building via electronic card reader
- On-Site Property Management Office

#### **LEASING CONTACTS**

#### **MOLLY CRAWFORD MUNNINGHOFF**

P (816) 701-5013 mcrawford@copaken-brooks.com

JOHN D. COE, sior, ccim P (816) 701-5064 jcoe@copaken-brooks.com

### **BUILDING SPECIFICATIONS**

Address 6201 College Boulevard Overland Park, Kansas

Class-A Office Building

**Parking** 552 free Surface Spaces are available; Ratio of 3.80/1,000 SF

Stories 7

**Lobby** Two-Story Atrium

**Elevator** 3 elevator (1 freight elevator)

Telecommunications Consolidated, AT&T

**Hours of Operation** 7:00 AM to 7:00 PM (Monday - Friday)

**Security** Card Access System



### PRIME LOCATION





## Suite 125 - 12,808 SF



# Suite 225 - 1,935 SF



### Suites 300 & 325 - 5,171-11,912 RSF



### **PICTURES**











### PREMIER OFFICE SPACE FOR LEASE







### **LEASING** CONTACTS

MOLLY CRAWFORD MUNNINGHOFF

P (816) 701-5013 mcrawford@copaken-brooks.com JOHN D. COE, sior, ccim P (816) 701-5064 jcoe@copaken-brooks.com

All information furnished regarding property for sale or lease is from sources deemed reliable, but no warranty or representation is made as to the accuracy thereof and the same is subject to errors, omissions, changes of prices, rental or other conditions, prior sale or lease, or withdrawal without notice.