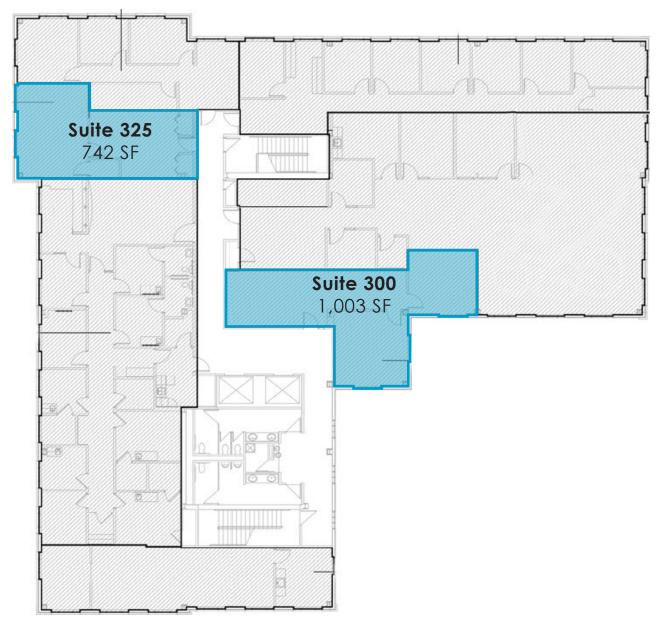

## **Third Level**

## **SPACE** HIGHLIGHTS

- 742-1,003 SF Available
- Moving to Briarcliff is an investment which provides long lasting value to discerning space users
- Located within 8 minutes of Downtown, the River Market, Crossroads and more!
- Just 13 minutes from Johnson County
- Restaurants, shopping, and banking within walking distance to The Village at Briarcliff
- On site nature trails provide outdoor exercise amenities along the river
- Stunning views of the Downtown Skyline