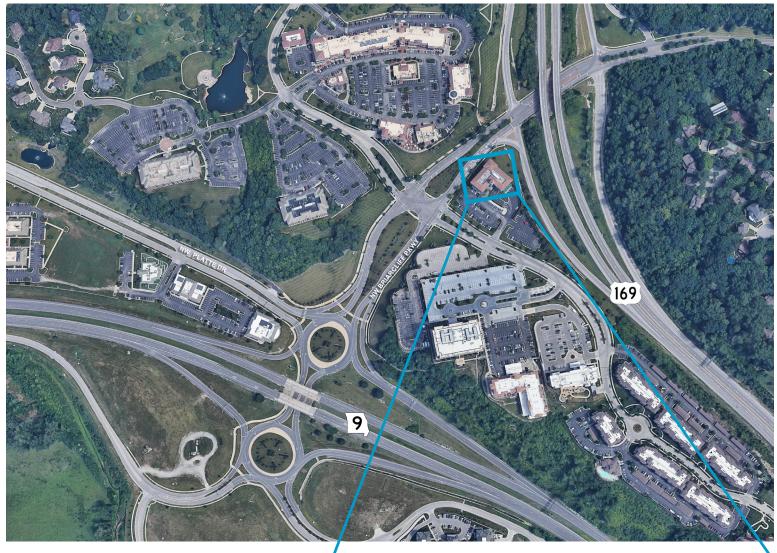

## **SPACE** HIGHLIGHTS

- 742 SF Available
- Moving to Briarcliff is an investment which provides long lasting value to discerning space users
- Located within 8 minutes of Downtown, the River Market, Crossroads and more!
- Just 13 minutes from Johnson County
- Restaurants, shopping, and banking within walking distance to The Village at Briarcliff
- On site nature trails provide outdoor exercise amenities along the river
- Stunning views of the Downtown Skyline

# **Briarcliff**

Stunning views, countless amenities and first class offices are just some of the reasons Briarcliff is the ultimate place for your business. Briarcliff has easy access to all Metro highways, making you easily accessible to the entire Metro area. The Village at Briarcliff provides incredible restaurants, shopping and more within walking distance. If that's not enough, Downtown, the River Market and Crossroads are just an 8 minute drive. Briarcliff perfectly combines live, work and play to make the ideal place for your business.