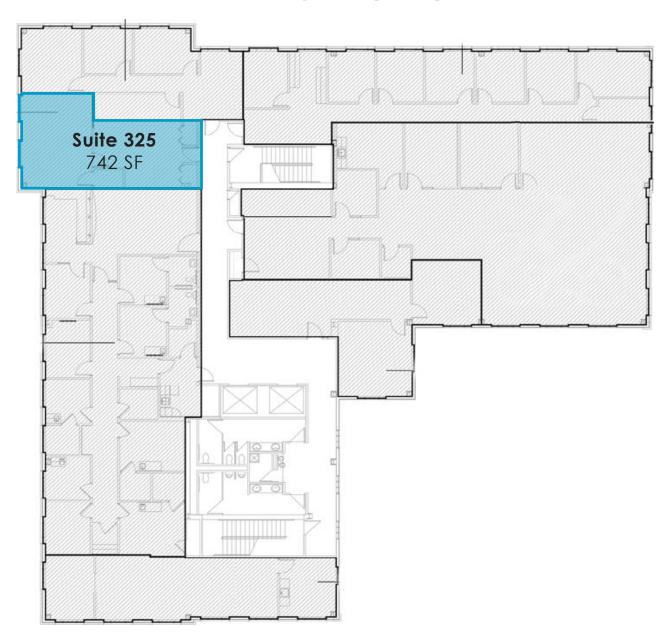

# **Third Level**

## **SPACE** HIGHLIGHTS

- 742 SF Available
- Moving to Briarcliff is an investment which provides long lasting value to discerning space users
- Located within 8 minutes of Downtown, the River Market, Crossroads and more!
- Just 13 minutes from Johnson County
- Restaurants, shopping, and banking within walking distance to The Village at Briarcliff
- On site nature trails provide outdoor exercise amenities along the river
- Stunning views of the Downtown Skyline