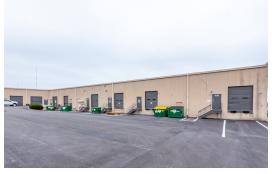

ses
- Appropriate for light manufacturing, showroom and warehouse/flex applications
- Clear visibility and instant accessibility to 1-35
- Great location central to the city's major thoroughfares; moments from the Plaza, Crown Center, Westport and Downtown

### **LEASING** CONTACT

JEREMIAH DEAN, ccim P (816) 701-5012 jdean@copaken-brooks.com

#### MOLLY CRAWFORD MUNNINGHOFF

P (816) 701-5013 mcrawford@copaken-brooks.com







# 1136 W CAMBRIDGE CIR DR

# BUSINESS CENTER 5

| Total SF Available | 2,378 SF      |
|--------------------|---------------|
| Office SF          | 976 SF        |
| Warehouse SF       | 1,402 SF      |
| Drive In Doors     | 1 (10' x 10') |
| Clear Height       | 16'           |





## **PICTURES**











## PREMIER OFFICE AND INDUSTRIAL SPACE FOR LEASE









### **LEASING** CONTACT

JEREMIAH DEAN, ccim P (816) 701-5012 jdean@copaken-brooks.com MOLLY CRAWFORD MUNNINGHOFF P (816) 701-5013 mcrawford@copaken-brooks.com

All information furnished regarding property for sale or lease is from sources deemed reliable, but no warranty or representation is made as to the accuracy thereof and the same is subject to errors, omissions, changes of prices, rental or other conditions, prior sale or lease, or withdrawal without notice.