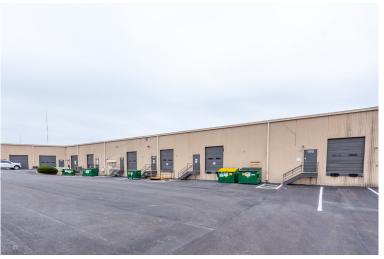

d business park setting
- Accommodates large and small businesses
- Appropriate for light manufacturing, showroom and warehouse/flex applications
- Clear visibility and instant accessibility to 1-35
- Great location central to the city's major thoroughfares; moments from the Plaza, Crown Center, Westport and Downtown

### **LEASING** CONTACT

JEREMIAH DEAN, ccim P (816) 701-5012 jdean@copaken-brooks.com

#### MOLLY CRAWFORD MUNNINGHOFF

P (816) 701-5013 mcrawford@copaken-brooks.com







# 1136 W CAMBRIDGE CIR DR

# BUSINESS CENTER 5

| Total SF Available | 2,378 SF      |
|--------------------|---------------|
| Office SF          | 976 SF        |
| Warehouse SF       | 1,402 SF      |
| Drive In Doors     | 1 (10' x 10') |
| Clear Height       | 16'           |





## **PICTURES**











## PREMIER OFFICE AND INDUSTRIAL SPACE FOR LEASE









### **LEASING** CONTACT

JEREMIAH DEAN, ccim P (816) 701-5012 jdean@copaken-brooks.com MOLLY CRAWFORD MUNNINGHOFF P (816) 701-5013 mcrawford@copaken-brooks.com

All information furnished regarding property for sale or lease is from sources deemed reliable, but no warranty or representation is made as to the accuracy thereof and the same is subject to errors, omissions, changes of prices, rental or other conditions, prior sale or lease, or withdrawal without notice.