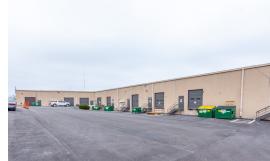

s
- Appropriate for light manufacturing, showroom and warehouse/flex applications
- Clear visibility and instant accessibility to 1-35
- Great location central to the city's major thoroughfares; moments from the Plaza, Crown Center, Westport and Downtown

### **LEASING** CONTACT

JEREMIAH DEAN, ccim P (816) 701-5012 jdean@copaken-brooks.com

#### MOLLY CRAWFORD MUNNINGHOFF

P (816) 701-5013 mcrawford@copaken-brooks.com







# 1136 W CAMBRIDGE CIR DR

# BUSINESS CENTER 5

| Total SF Available | 2,378 SF      |
|--------------------|---------------|
| Office SF          | 976 SF        |
| Warehouse SF       | 1,402 SF      |
| Drive In Doors     | 1 (10' x 10') |
| Clear Height       | 16'           |





## **PICTURES**











## PREMIER OFFICE AND INDUSTRIAL SPACE FOR LEASE









### **LEASING** CONTACT

JEREMIAH DEAN, ccim P (816) 701-5012 jdean@copaken-brooks.com MOLLY CRAWFORD MUNNINGHOFF P (816) 701-5013 mcrawford@copaken-brooks.com

All information furnished regarding property for sale or lease is from sources deemed reliable, but no warranty or representation is made as to the accuracy thereof and the same is subject to errors, omissions, changes of prices, rental or other conditions, prior sale or lease, or withdrawal without notice.