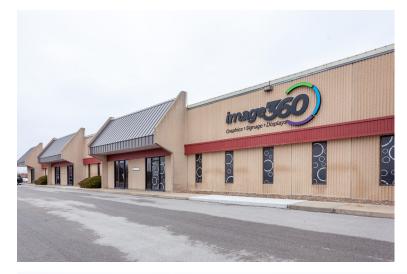

red business park setting
- Accommodates large and small businesses
- Appropriate for light manufacturing, showroom and warehouse/flex applications
- Clear visibility and instant accessibility to 1-35
- Great location central to the city's major thoroughfares; moments from the Plaza, Crown Center, Westport and Downtown

### **LEASING** CONTACT

JEREMIAH DEAN, ccim P (816) 701-5012 jdean@copaken-brooks.com

#### MOLLY CRAWFORD MUNNINGHOFF

P (816) 701-5013 mcrawford@copaken-brooks.com







# 1136 W CAMBRIDGE CIR DR

# BUSINESS CENTER 5

| Total SF Available | 2,378 SF      |
|--------------------|---------------|
| Office SF          | 976 SF        |
| Warehouse SF       | 1,402 SF      |
| Drive In Doors     | 1 (10' x 10') |
| Clear Height       | 16'           |





## **PICTURES**











## PREMIER OFFICE AND INDUSTRIAL SPACE FOR LEASE









### **LEASING** CONTACT

JEREMIAH DEAN, ccim P (816) 701-5012 jdean@copaken-brooks.com MOLLY CRAWFORD MUNNINGHOFF P (816) 701-5013 mcrawford@copaken-brooks.com

All information furnished regarding property for sale or lease is from sources deemed reliable, but no warranty or representation is made as to the accuracy thereof and the same is subject to errors, omissions, changes of prices, rental or other conditions, prior sale or lease, or withdrawal without notice.