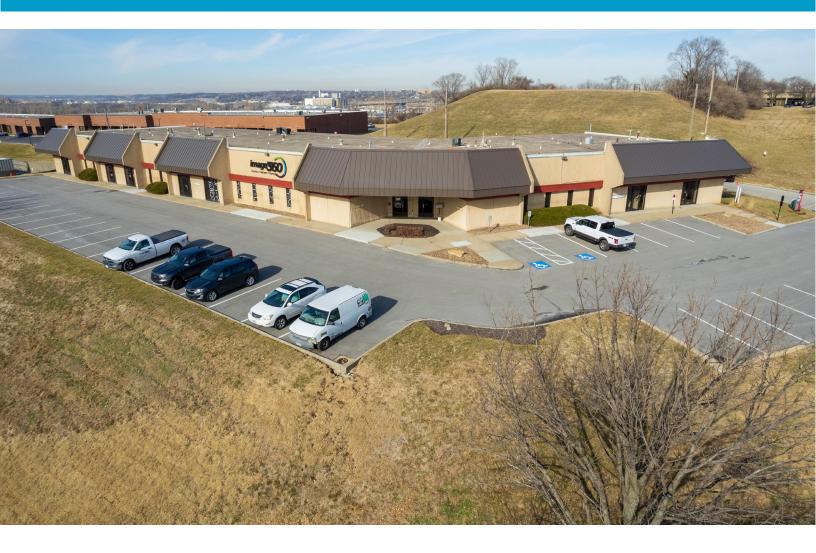

# 1136 W CAMBRIDGE CIR DR

# BUSINESS CENTER 5

| Total SF Available | 2,378 SF      |
|--------------------|---------------|
| Office SF          | 976 SF        |
| Warehouse SF       | 1,402 SF      |
| Drive In Doors     | 1 (10' x 10') |
| Clear Height       | 16'           |