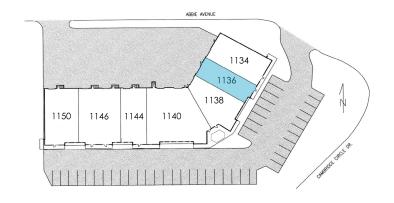

# 1136 W CAMBRIDGE CIR DR

# BUSINESS CENTER 5

| Total SF Available | 2,378 SF      |
|--------------------|---------------|
| Office SF          | 976 SF        |
| Warehouse SF       | 1,402 SF      |
| Drive In Doors     | 1 (10' x 10') |
| Clear Height       | 16'           |