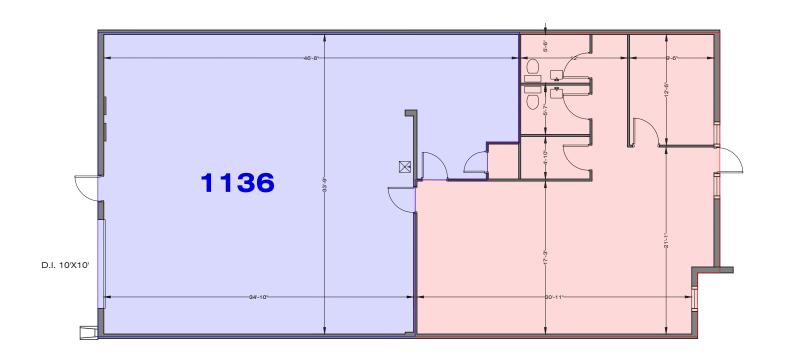

# 1136 W CAMBRIDGE CIR DR

# BUSINESS CENTER 5

| Total SF Available | 2,378 SF      |
|--------------------|---------------|
| Office SF          | 976 SF        |
| Warehouse SF       | 1,402 SF      |
| Drive In Doors     | 1 (10' x 10') |
| Clear Height       | 16'           |