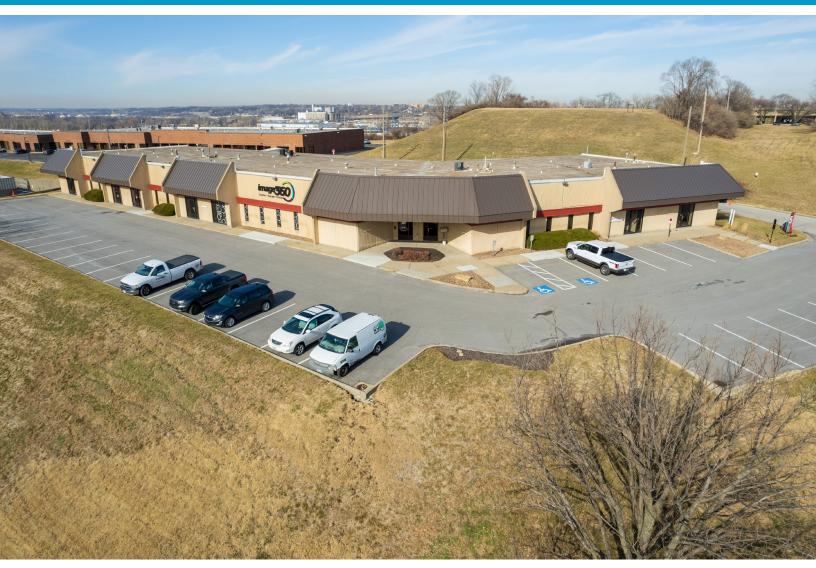

## PREMIER OFFICE AND INDUSTRIAL SPACE FOR LEASE

# 1136 W CAMBRIDGE CIR DR

### **SPACE** HIGHLIGHTS

- 2,378 SF Available
- Free, Convenient On-Site Parking
- Positioned in a well-maintained and secured business park setting
- Accommodates large and small businesses
- Appropriate for light manufacturing, showroom and warehouse/flex applications
- Clear visibility and instant accessibility to 1-35
- Great location central to the city's major thoroughfares; moments from the Plaza, Crown Center, Westport and Downtown