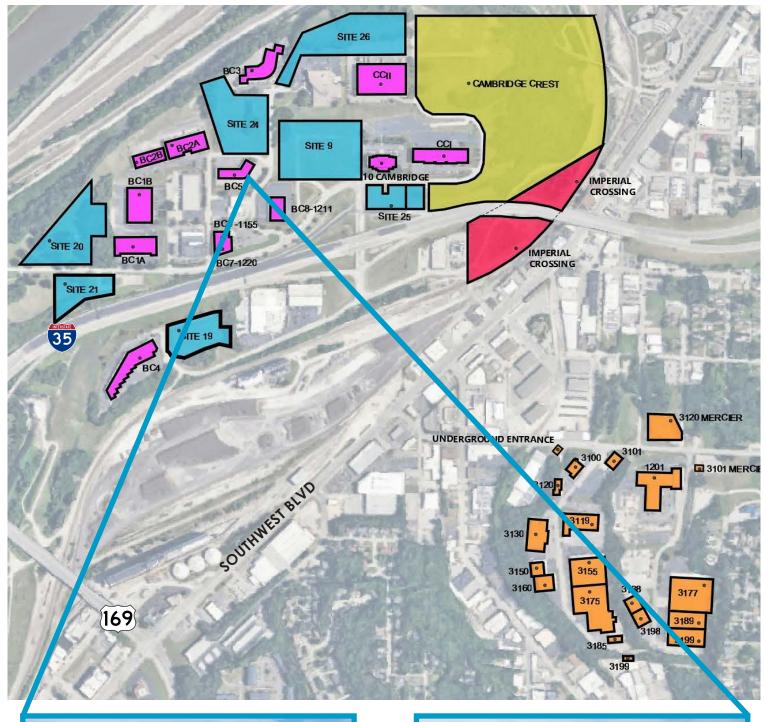

# 1136 W CAMBRIDGE CIR DR

# BUSINESS CENTER 5

| Total SF Available | 2,378 SF      |
|--------------------|---------------|
| Office SF          | 976 SF        |
| Warehouse SF       | 1,402 SF      |
| Drive In Doors     | 1 (10' x 10') |
| Clear Height       | 16'           |