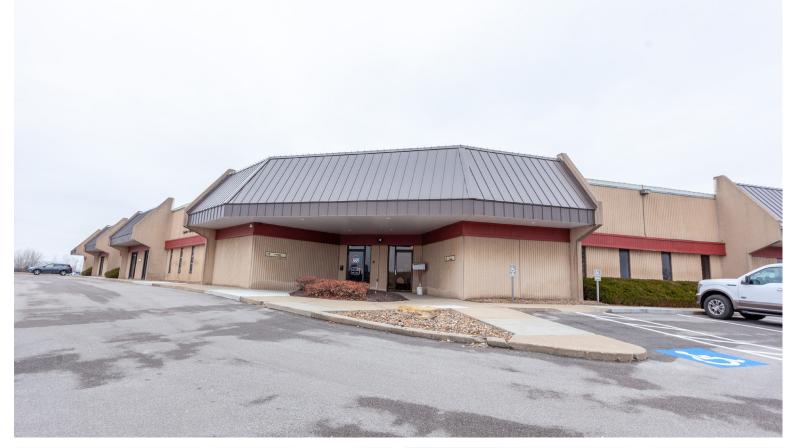

business park setting
- Accommodates large and small businesses
- Appropriate for light manufacturing, showroom and warehouse/flex applications
- Clear visibility and instant accessibility to 1-35
- Great location central to the city's major thoroughfares; moments from the Plaza, Crown Center, Westport and Downtown

### **LEASING** CONTACT

JEREMIAH DEAN, ccim P (816) 701-5012 jdean@copaken-brooks.com

#### MOLLY CRAWFORD MUNNINGHOFF

P (816) 701-5013 mcrawford@copaken-brooks.com







# 1136 W CAMBRIDGE CIR DR

# BUSINESS CENTER 5

| Total SF Available | 2,378 SF      |
|--------------------|---------------|
| Office SF          | 976 SF        |
| Warehouse SF       | 1,402 SF      |
| Drive In Doors     | 1 (10' x 10') |
| Clear Height       | 16'           |





## **PICTURES**











## PREMIER OFFICE AND INDUSTRIAL SPACE FOR LEASE









### **LEASING** CONTACT

JEREMIAH DEAN, ccim P (816) 701-5012 jdean@copaken-brooks.com MOLLY CRAWFORD MUNNINGHOFF P (816) 701-5013 mcrawford@copaken-brooks.com

All information furnished regarding property for sale or lease is from sources deemed reliable, but no warranty or representation is made as to the accuracy thereof and the same is subject to errors, omissions, changes of prices, rental or other conditions, prior sale or lease, or withdrawal without notice.