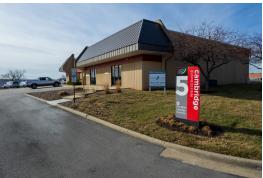

# 1136 W CAMBRIDGE CIR DR

# BUSINESS CENTER 5

| Total SF Available | 2,378 SF      |
|--------------------|---------------|
| Office SF          | 976 SF        |
| Warehouse SF       | 1,402 SF      |
| Drive In Doors     | 1 (10' x 10') |
| Clear Height       | 16'           |