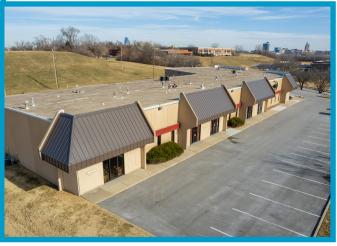

## PREMIER OFFICE AND INDUSTRIAL SPACE FOR LEASE



### **SPACE** HIGHLIGHTS

- 2,378 SF Available
- Free, Convenient On-Site Parking
- Positioned in a well-maintained and secured business park setting
- Accommodates large and small businesses
- Appropriate for light manufacturing, showroom and warehouse/flex applications
- Clear visibility and instant accessibility to 1-35
- Great location central to the city's major thoroughfares; moments from the Plaza, Crown Center, Westport and Downtown

### **LEASING** CONTACT

JEREMIAH DEAN, ccim P (816) 701-5012 jdean@copaken-brooks.com

#### MOLLY CRAWFORD MUNNINGHOFF

P (816) 701-5013 mcrawford@copaken-brooks.com







# 1136 W CAMBRIDGE CIR DR

# BUSINESS CENTER 5

| Total SF Available | 2,378 SF      |
|--------------------|---------------|
| Office SF          | 976 SF        |
| Warehouse SF       | 1,402 SF      |
| Drive In Doors     | 1 (10' x 10') |
| Clear Height       | 16'           |





## **PICTURES**











## PREMIER OFFICE AND INDUSTRIAL SPACE FOR LEASE









### **LEASING** CONTACT

JEREMIAH DEAN, ccim P (816) 701-5012 jdean@copaken-brooks.com MOLLY CRAWFORD MUNNINGHOFF P (816) 701-5013 mcrawford@copaken-brooks.com

All information furnished regarding property for sale or lease is from sources deemed reliable, but no warranty or representation is made as to the accuracy thereof and the same is subject to errors, omissions, changes of prices, rental or other conditions, prior