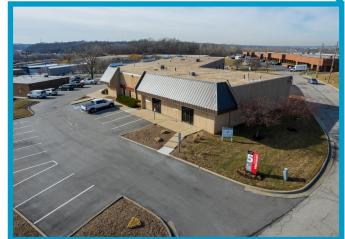

## PREMIER OFFICE AND INDUSTRIAL SPACE FOR LEASE



### **SPACE** HIGHLIGHTS

- 2,378 SF Available
- Free, Convenient On-Site Parking
- Positioned in a well-maintained and secured business park setting
- Accommodates large and small businesses
- Appropriate for light manufacturing, showroom and warehouse/flex applications
- Clear visibility and instant accessibility to 1-35
- Great location central to the city's major thoroughfares; moments from the Plaza, Crown Center, Westport and Downtown

### **LEASING** CONTACT

JEREMIAH DEAN, ccim P (816) 701-5012 jdean@copaken-brooks.com

#### MOLLY CRAWFORD MUNNINGHOFF

P (816) 701-5013 mcrawford@copaken-brooks.com







# 1136 W CAMBRIDGE CIR DR

# BUSINESS CENTER 5

| Total SF Available | 2,378 SF      |
|--------------------|---------------|
| Office SF          | 976 SF        |
| Warehouse SF       | 1,402 SF      |
| Drive In Doors     | 1 (10' x 10') |
| Clear Height       | 16'           |





## **PICTURES**











## PREMIER OFFICE AND INDUSTRIAL SPACE FOR LEASE









### **LEASING** CONTACT

JEREMIAH DEAN, ccim P (816) 701-5012 jdean@copaken-brooks.com MOLLY CRAWFORD MUNNINGHOFF P (816) 701-5013 mcrawford@copaken-brooks.com

All information furnished regarding property for sale or lease is from sources deemed reliable, but no warranty or representation is made as to the accuracy thereof and the same is subject to errors, omissions, changes of prices, rental or other conditions, prior s