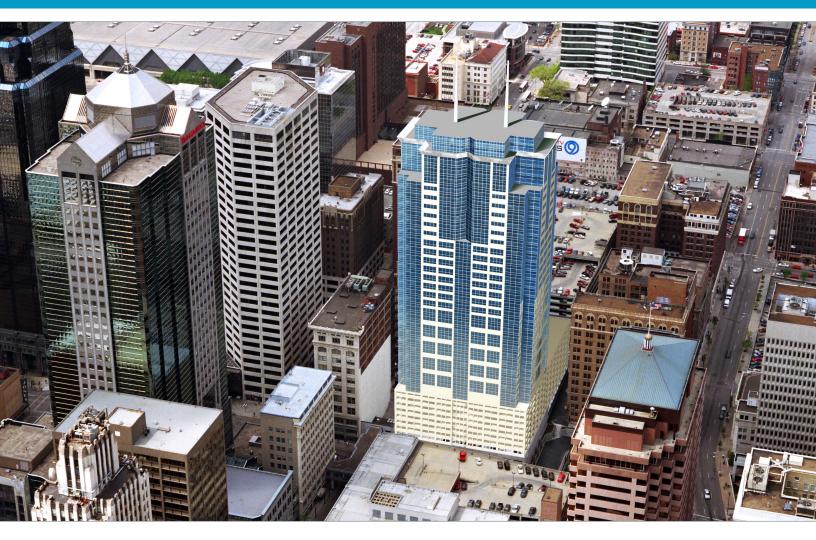

# **AIR RIGHTS FOR HEADQUARTER SITE**



# **SITE** HIGHLIGHTS

- 1.09 Acres Site Air Rights atop Main Street Parking Garage
- Ideal for build-to-suit and corporate headquarters location
- Prominent Signage Visibility
- Located in the heart of bustling downtown Kansas City with walkability to Kansas City Power and Light District, restaurants, Bus Station, and the KC Streetcar.

### **PROPERTY** CONTACTS

MOLLY CRAWFORD MUNNINGHOFF P (816) 701-5013 mcrawford@copaken-brooks.com

#### JOHN D. COE, sior, ccim P (816) 701-5064 jcoe@copaken-brooks.com

### SITE AERIALS





#### PROPOSED BUILDING RENDERING



## LOCATION AMENITIES



#### DOWNTOWN KANSAS CITY BY THE NUMBERS

| 34           | Percentage of Kansas City jobs<br>concentrated in downtown | 9 Bi |
|--------------|------------------------------------------------------------