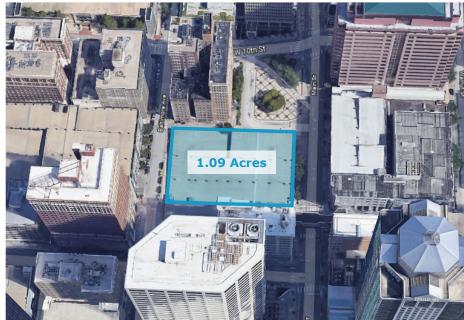

# **SITE** HIGHLIGHTS

- 1.09 Acres Site Air Rights atop Main Street Parking Garage
- Ideal for build-to-suit and corporate headquarters location
- Prominent Signage Visibility
- Located in the heart of bustling downtown Kansas City with walkability to Kansas City Power and Light District, restaurants, Bus Station, and the KC Streetcar.