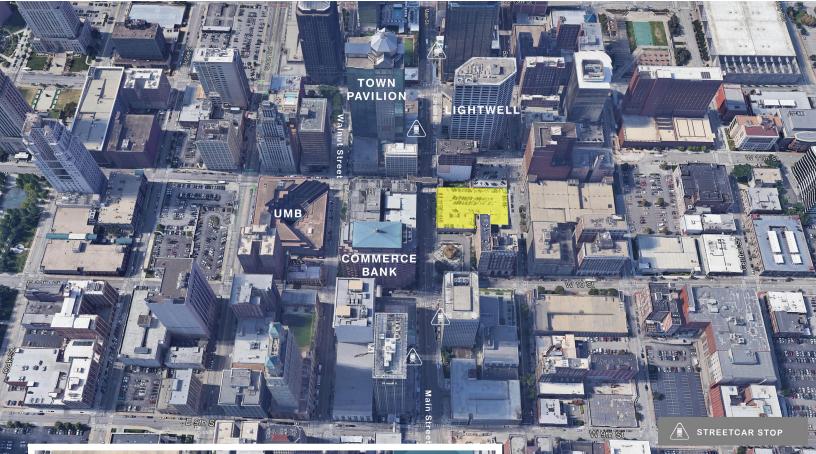

# **AIR RIGHTS FOR HEADQUARTER SITE**



# **SITE** HIGHLIGHTS

- 1.09 Acres Site Air Rights atop Main Street Parking Garage
- Ideal for build-to-suit and corporate headquarters location
- Prominent Signage Visibility
- Located in the heart of bustling downtown Kansas City with walkability to Kansas City Power and Light District, restaurants, Bus Station, and the KC Streetcar.

### **PROPERTY** CONTACTS

MOLLY CRAWFORD MUNNINGHOFF P (816) 701-5013 mcrawford@copaken-brooks.com

#### JOHN D. COE, sior, ccim P (816) 701-5064 jcoe@copaken-brooks.com

### SITE AERIALS





#### PROPOSED BUILDING RENDERING



## LOCATION AMENITIES



#### DOWNTOWN KANSAS CITY BY THE NUMBERS

| 34           | Percentage of Kansas City jobs<br>concentrated in downtown | 9 Bi |
|--------------|------------------------------------------------------------|------|
| 110,615      | Number of wage and salaried workers                        |      |
| 26.5 Million | SF of commercial office space                              |      |
| 8⁺ Million   | Number of annual streetcar riders                          |      |

**50** Percentage of the 31,000 people living Downtown between the ages of 20-34

| Sillion | Dollars invested in completed<br>developments (or those under construction)<br>in downtown |
|---------|---------------------------------------------------------------------