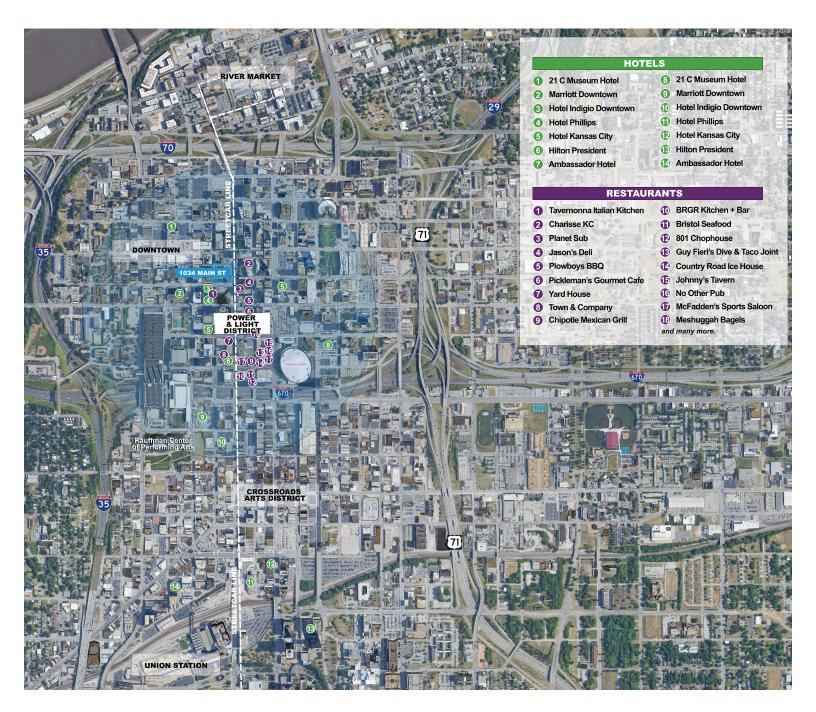

### SITE AERIALS

## LOCATION AMENITIES

#### DOWNTOWN KANSAS CITY BY THE NUMBERS

| 34           | Percentage of Kansas City jobs<br>concentrated in downtown | 9 Bi |
|--------------|------------------------------------------------------------|------|
| 110,615      | Number of wage and salaried workers                        |      |
| 26.5 Million | SF of commercial office space                              |      |
| 8⁺ Million   | Number of annual streetcar riders                          |      |

**50** Percentage of the 31,000 people living Downtown between the ages of 20-34

| Sillion | Dollars invested in completed<br>developments (or those under construction)<br>in downtown |
|---------|--------------------------------------------------------------------------------------------|
| 281     | Eat and drink locations from international flavor to unrivaled craft beer breweries        |
| 3400    | Hotel rooms offered in over 20 hotels                                                      |
| 43      | Residential complexes including apartments and lofts offered in the Downtown District      |