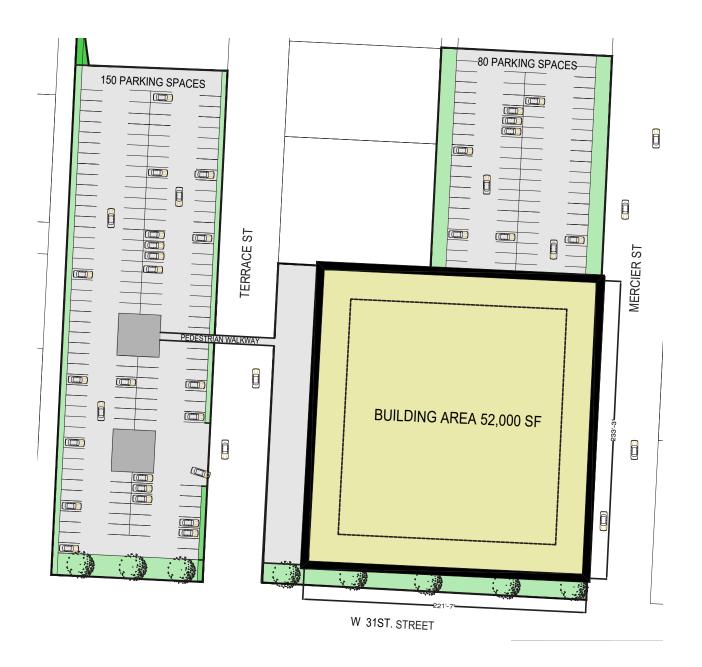

## **BUILD-TO-SUIT OPPORTUNITY**

### LAND PARCEL HIGHLIGHTS

- 1.01 Acres
- Prominent signage on busy 31st Street corridor
- Free, Convenient On-site Parking; generous front and side lot parking
- Great location central to the city's major thoroughfares; moments from the Plaza, Crown Center, Westport and Downtown

### **DEVELOPMENT OPPORTUNITY**

- Ideal for a 52,000 SF Flex building
- 4:1 Parking Ratio
- Promient visibility from W 31st Street