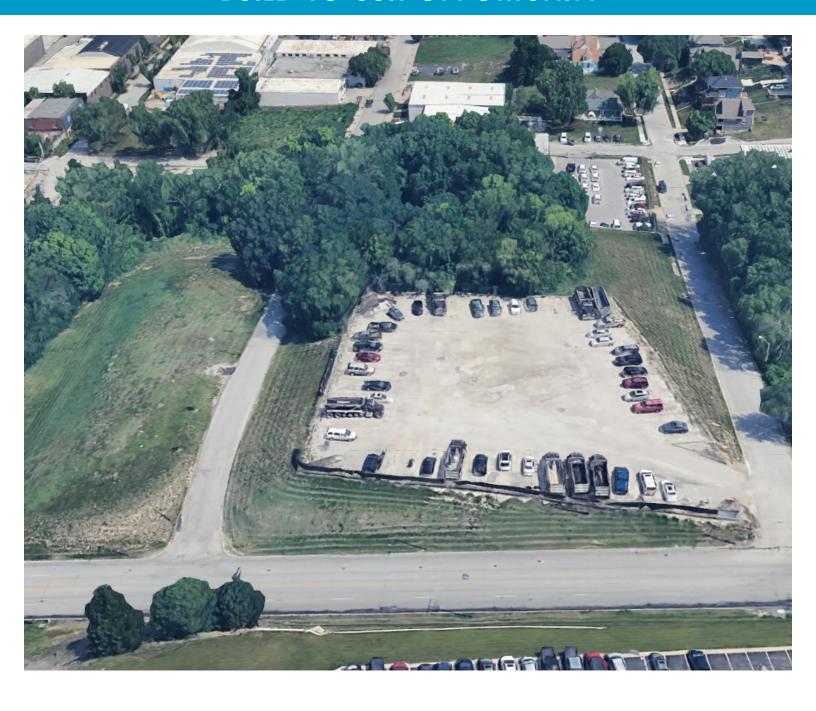

## **BUILD-TO-SUIT OPPORTUNITY**

### LAND PARCEL HIGHLIGHTS

- 1.01 Acres
- Prominent signage on busy 31st Street corridor
- Free, Convenient On-site Parking; generous front and side lot parking
- Great location central to the city's major thoroughfares; moments from the Plaza, Crown Center, Westport and Downtown