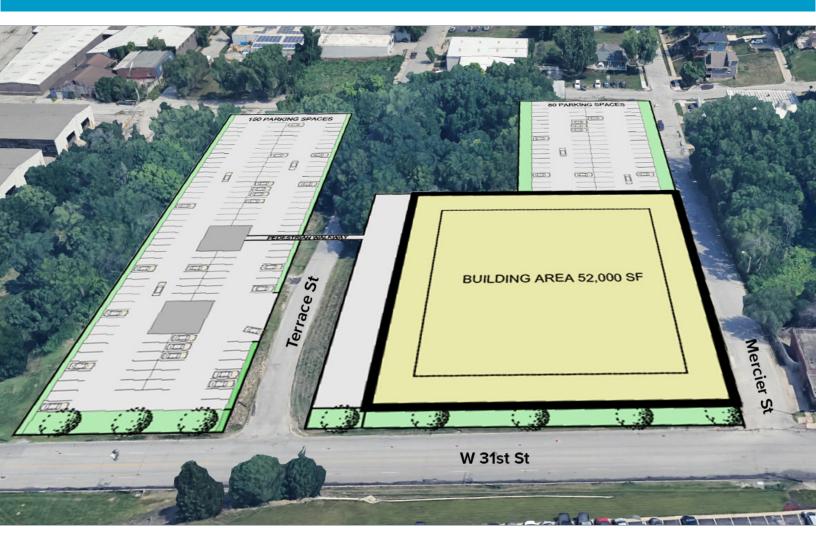

## **BUILD-TO-SUIT OPPORTUNITY**

### LAND PARCEL HIGHLIGHTS

- 1.01 Acres
- Prominent signage on busy 31st Street corridor
- Free, Convenient On-site Parking; generous front and side lot parking
- Great location central to the city's major thoroughfares; moments from the Plaza, Crown Center, Westport and Downtown

### **DEVELOPMENT OPPORTUNITY**

- Ideal for a 52,000 SF Flex building
- 4:1 Parking Ratio
- Promient visibility from W 31st Street