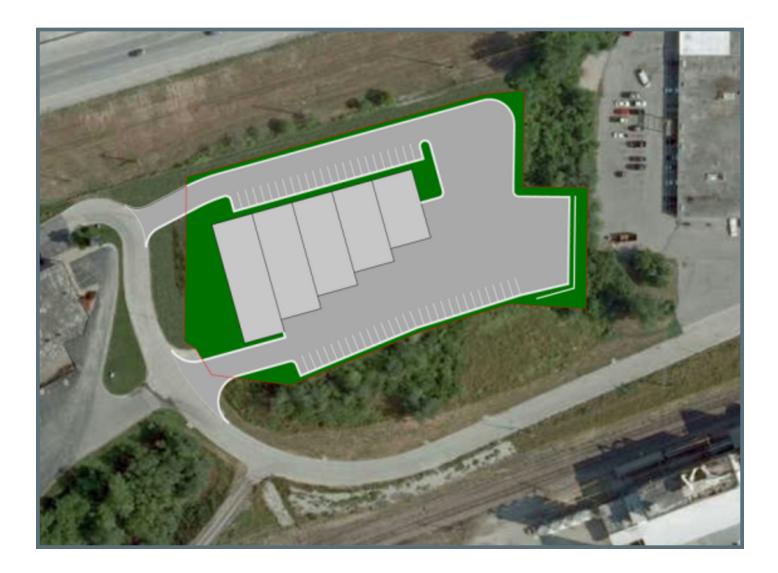

# **DEVELOPMENT** OPPORTUNITY

- 25,000 to 40,000 SF Flex Building
- Located on elevated ground allowing for panoramic views of Downtown Kansas City and Suburbs