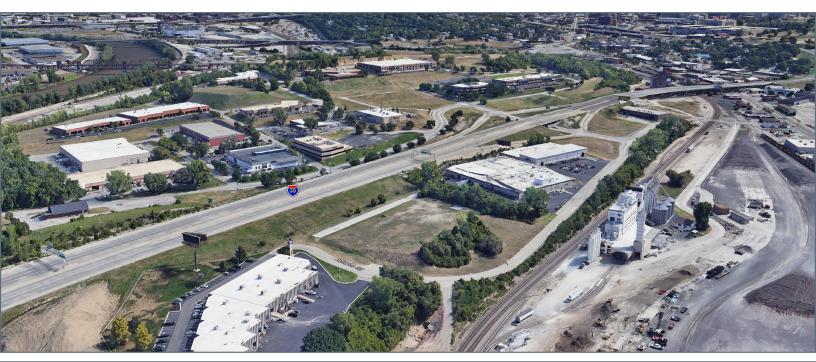

CAMBRIDGE BUSINESS PARK, SITE 19 KANSAS CITY, KANSAS

### LAND PARCEL HIGHLIGHTS

- 2.36 Acres, pad-ready site
- Visible to traffic counts over 100,000 vehicles per day
- Positioned in a well-maintained and secured business park setting
- Clear visibility and instant accessibility to I-35
- Great location central to the city's major thoroughfares; moments from the Plaza, Crown Center, Westport and Downtown