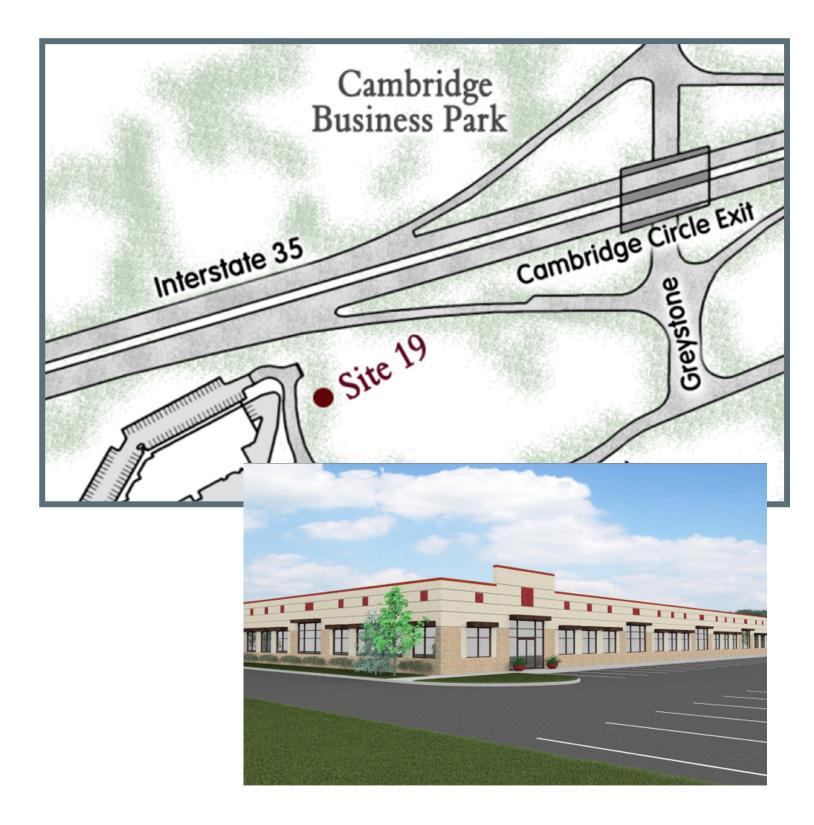

CAMBRIDGE BUSINESS PARK, SITE 19 KANSAS CITY, KANSAS

### LAND PARCEL HIGHLIGHTS

- 2.36 Acres, pad-ready site
- Visible to traffic counts over 100,000 vehicles per day
- Positioned in a well-maintained and secured business park setting
- Clear visibility and instant accessibility to I-35
- Great location central to the city's major thoroughfares; moments from the Plaza, Crown Center, Westport and Downtown