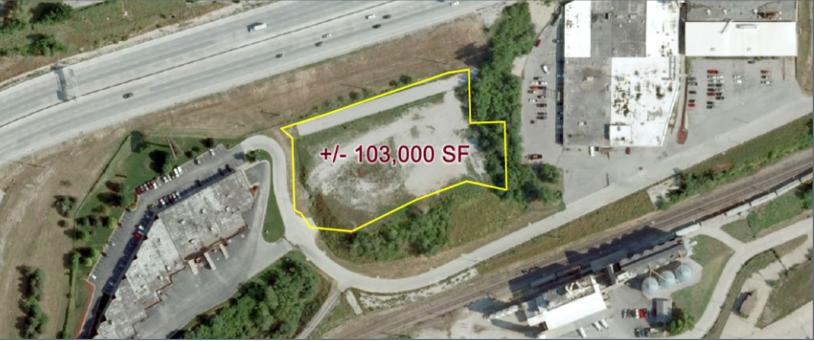

### LAND PARCEL HIGHLIGHTS

- 2.36 Acres, pad-ready site
- Visible to traffic counts over 100,000 vehicles per day
- Positioned in a well-maintained and secured business park setting
- Clear visibility and instant accessibility to I-35
- Great location central to the city's major thoroughfares; moments from the Plaza, Crown Center, Westport and Downtown