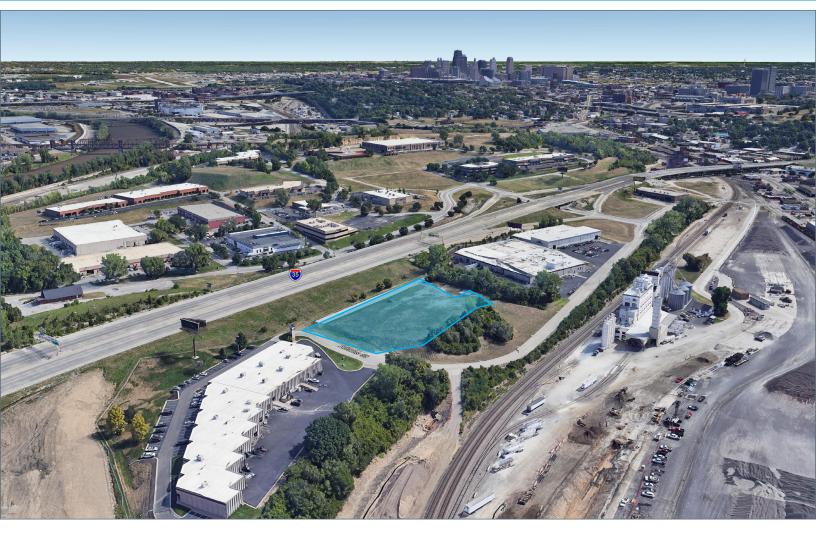

CAMBRIDGE BUSINESS PARK, SITE 19 KANSAS CITY, KANSAS

### LAND PARCEL HIGHLIGHTS

- 2.36 Acres, pad-ready site
- Visible to traffic counts over 100,000 vehicles per day
- Positioned in a well-maintained and secured business park setting
- Clear visibility and instant accessibility to I-35
- Great location central to the city's major thoroughfares; moments from the Plaza, Crown Center, Westport and Downtown

# **DEVELOPMENT** OPPORTUNITY

- 25,000 to 40,000 SF Flex Building
- Located on elevated ground allowing for panoramic views of Downtown Kansas City and Suburbs