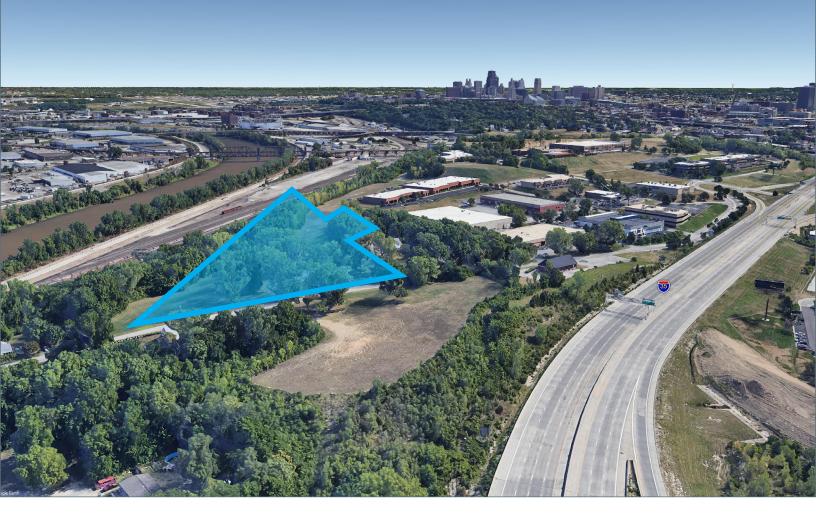

### **SITE 20 HIGHLIGHTS**

- 5.4 Acres
- Quick access to I-35
- Prime Location with Panoramic views of Downtown Kansas City and Suburbs

#### LAND PARCEL HIGHLIGHTS

- 5.4 Acres along I-35 on Highway Pad Site
- Zone: R-2(B)
- Positioned in a well-maintained and secured business park setting
- Clear visibility and instant accessibility to 1-35
- Great location central to the city's major thoroughfares; moments from the Plaza, Crown Center, Westport and Downtown