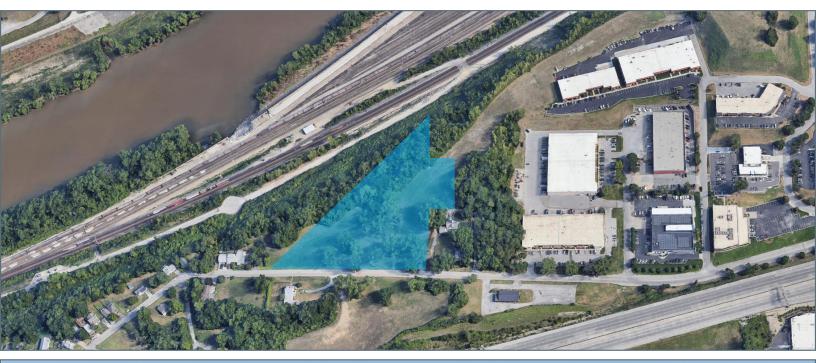

#### LAND PARCEL HIGHLIGHTS

- 5.4 Acres along I-35 on Highway Pad Site
- Zone: R-2(B)
- Positioned in a well-maintained and secured business park setting
- Clear visibility and instant accessibility to 1-35
- Great location central to the city's major thoroughfares; moments from the Plaza, Crown Center, Westport and Downtown

### **SITE 20 HIGHLIGHTS**

- 5.4 Acres
- Quick access to I-35
- Prime Location with Panoramic views of Downtown Kansas City and Suburbs

### **DEVELOPMENT OPPORTUNITY**

- Ideal for a 50,000 SF Flex Building
- 150 Parking Spaces
- Trucks Area