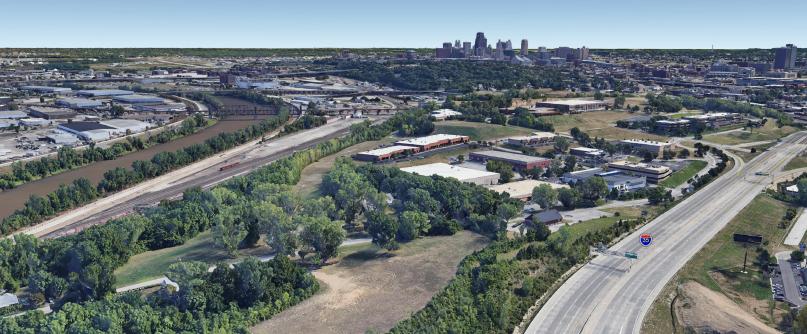

#### LAND PARCEL HIGHLIGHTS

- 5.4 Acres along I-35 on Highway Pad Site
- Zone: R-2(B)
- Positioned in a well-maintained and secured business park setting
- Clear visibility and instant accessibility to 1-35
- Great location central to the city's major thoroughfares; moments from the Plaza, Crown Center, Westport and Downtown

### **SITE 20 HIGHLIGHTS**

- 5.4 Acres
- Quick access to I-35
- Prime Location with Panoramic views of Downtown Kansas City and Suburbs