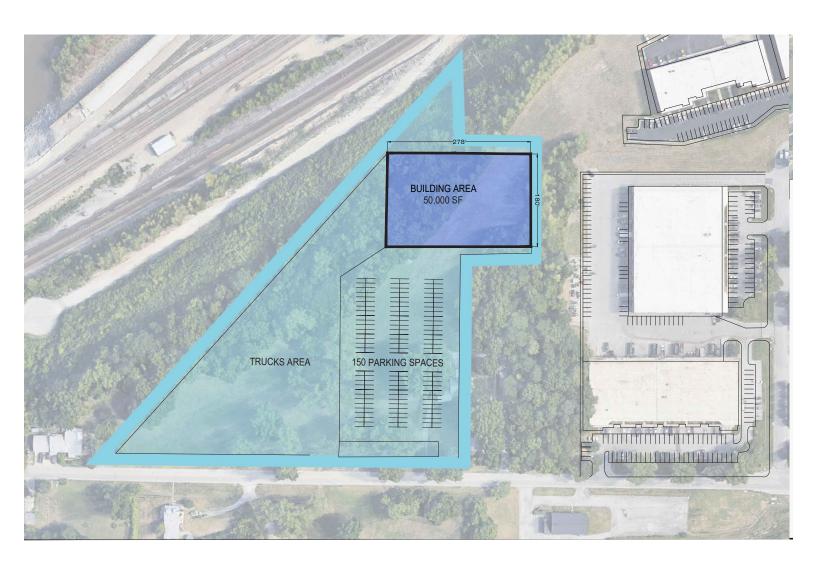

### **DEVELOPMENT OPPORTUNITY**

- Ideal for a 50,000 SF Flex Building
- 150 Parking Spaces
- Trucks Area