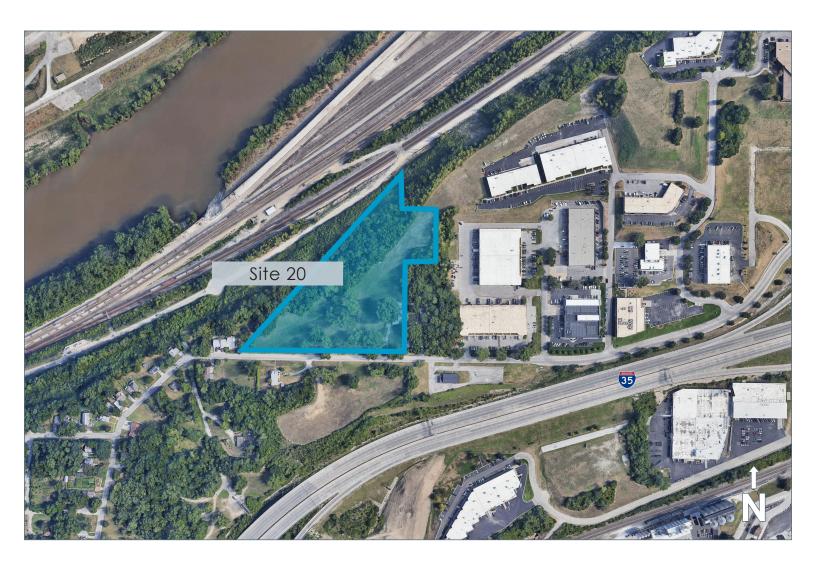

### **SITE 20 HIGHLIGHTS**

- 5.4 Acres
- Quick access to I-35
- Prime Location with Panoramic views of Downtown Kansas City and Suburbs

#### LAND PARCEL HIGHLIGHTS

- 5.4 Acres along I-35 on Highway Pad Site
- Zone: R-2(B)
- Positioned in a well-maintained and secured business park setting
- Clear visibility and instant accessibility to 1-35
- Great location central to the city's major thoroughfares; moments from the Plaza, Crown Center, Westport and Downtown