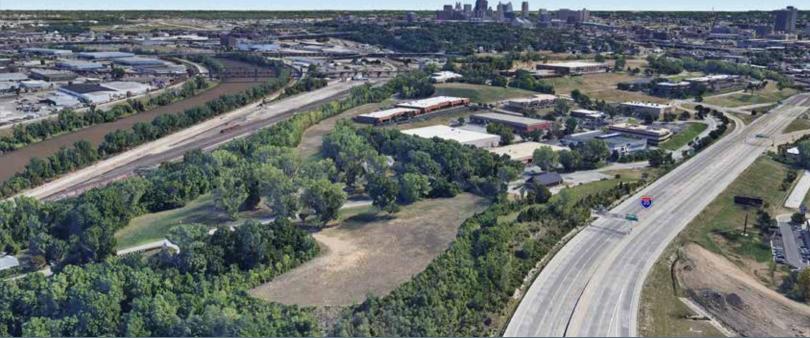

#### LAND PARCEL HIGHLIGHTS

- 5.8 Acres along I-35 on Highway Pad Site
- Zone: R-2(B)
- Positioned in a well-maintained and secured business park setting
- Clear visibility and instant accessibility to 1-35
- Great location central to the city's major thoroughfares; moments from the Plaza, Crown Center, Westport and Downtown

## SITE 21 & 22 HIGHLIGHTS

- 5.80 Acres
- Quick access to I-35
- Prime Location with Panoramic views of Downtown Kansas City and Suburbs