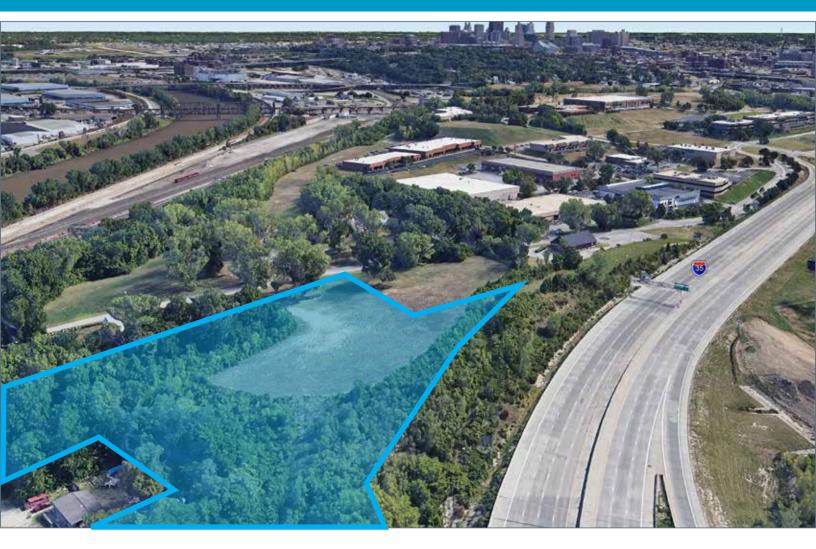

#### LAND PARCEL HIGHLIGHTS

- 5.8 Acres along I-35 on Highway Pad Site
- Zone: R-2(B)
- Positioned in a well-maintained and secured business park setting
- Clear visibility and instant accessibility to 1-35
- Great location central to the city's major thoroughfares; moments from the Plaza, Crown Center, Westport and Downtown

## SITE 21 & 22 HIGHLIGHTS

- 5.80 Acres
- Quick access to I-35
- Prime Location with Panoramic views of Downtown Kansas City and Suburbs