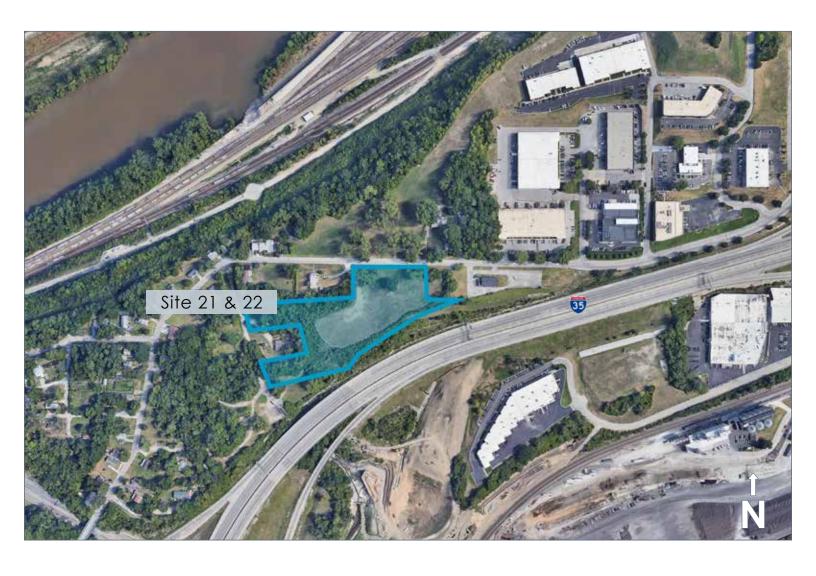

## SITE 21 & 22 HIGHLIGHTS

- 5.80 Acres
- Quick access to I-35
- Prime Location with Panoramic views of Downtown Kansas City and Suburbs

#### LAND PARCEL HIGHLIGHTS

- 5.8 Acres along I-35 on Highway Pad Site
- Zone: R-2(B)
- Positioned in a well-maintained and secured business park setting
- Clear visibility and instant accessibility to 1-35
- Great location central to the city's major thoroughfares; moments from the Plaza, Crown Center, Westport and Downtown