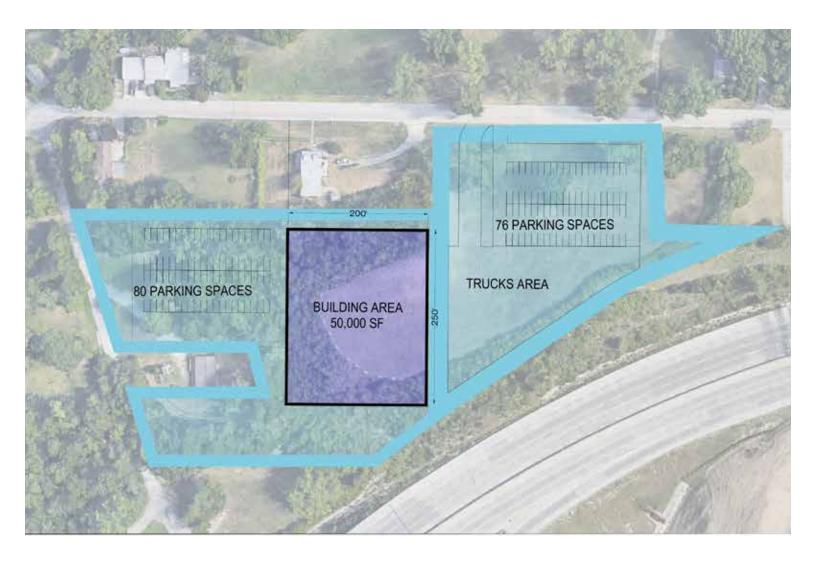

### **DEVELOPMENT OPPORTUNITY**

- Ideal for a 50,000 SF Flex Building
- 2 Parking Lots 80 Parking Spaces & 76 Parking Spaces
- Trucks Area