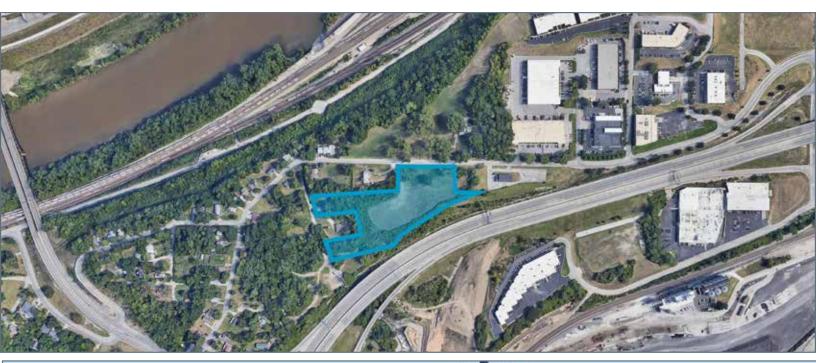

#### LAND PARCEL HIGHLIGHTS

- 5.8 Acres along I-35 on Highway Pad Site
- Zone: R-2(B)
- Positioned in a well-maintained and secured business park setting
- Clear visibility and instant accessibility to 1-35
- Great location central to the city's major thoroughfares; moments from the Plaza, Crown Center, Westport and Downtown

## SITE 21 & 22 HIGHLIGHTS

- 5.80 Acres
- Quick access to I-35
- Prime Location with Panoramic views of Downtown Kansas City and Suburbs

### **DEVELOPMENT OPPORTUNITY**

- Ideal for a 50,000 SF Flex Building
- 2 Parking Lots 80 Parking Spaces & 76 Parking Spaces
- Trucks Area