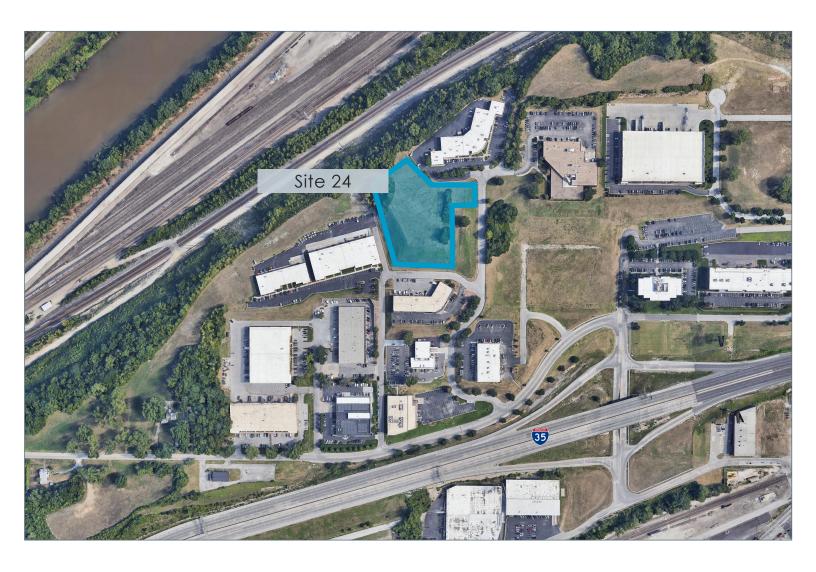

## **SITE 24** HIGHLIGHTS

- 3.81 Acres
- Quick access to I-35
- Prime Location with Panoramic views of Downtown Kansas City and Suburbs

#### LAND PARCEL HIGHLIGHTS

- 3.81 Acres along I-35 Highway Pad Site
- Zone: M-3
- Positioned in a well-maintained and secured business park setting
- Clear visibility and instant accessibility to 1-35
- Great location central to the city's major thoroughfares; moments from the Plaza, Crown Center, Westport and Downtown