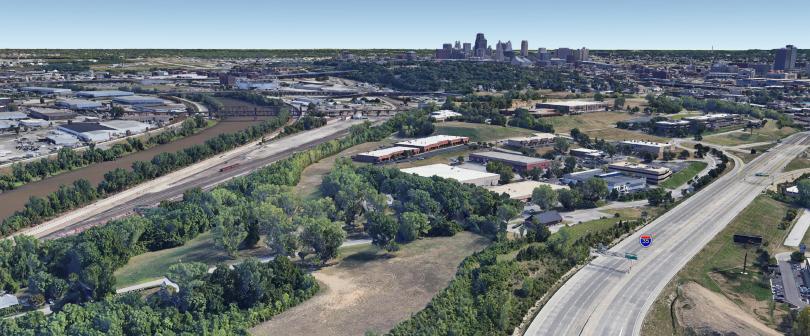

## **SITE 24** HIGHLIGHTS

- 3.81 Acres
- Quick access to I-35
- Prime Location with Panoramic views of Downtown Kansas City and Suburbs