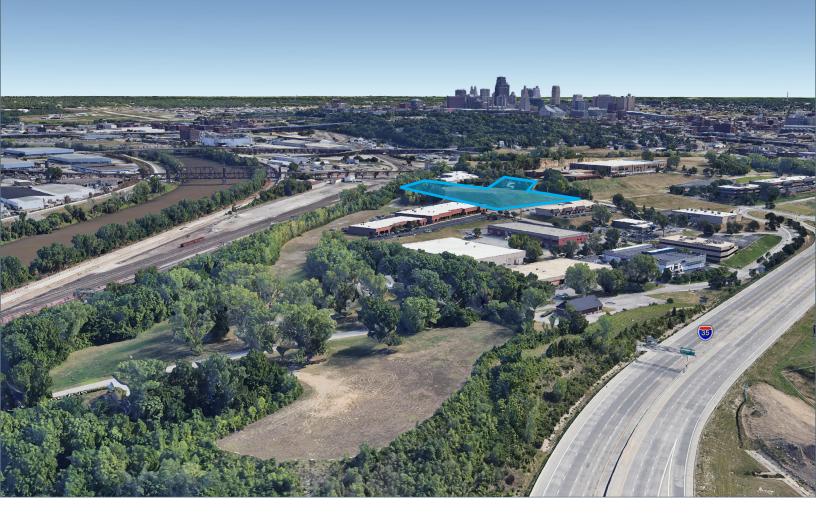

# **BUILD-TO-SUIT OPPORTUNITY**

#### LAND PARCEL HIGHLIGHTS

- 3.81 Acres along I-35 Highway Pad Site
- Zone: M-3
- Positioned in a well-maintained and secured business park setting
- Clear visibility and instant accessibility to 1-35
- Great location central to the city's major thoroughfares; moments from the Plaza, Crown Center, Westport and Downtown

## **SITE 24** HIGHLIGHTS

- 3.81 Acres
- Quick access to I-35
- Prime Location with Panoramic views of Downtown Kansas City and Suburbs