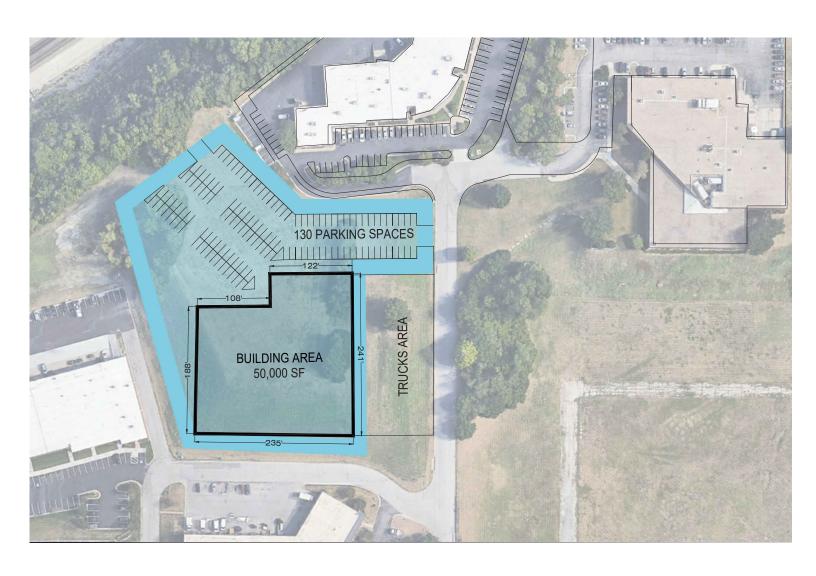

### **DEVELOPMENT OPPORTUNITY**

- Ideal for a 50,000 SF Flex Building
- 130 Parking Spaces
- Trucks Area