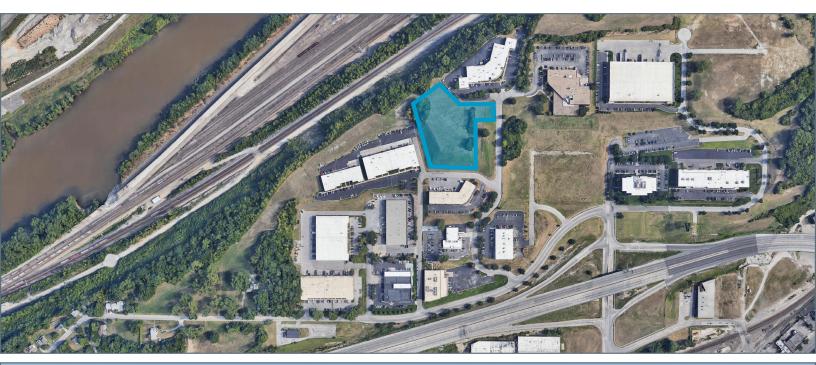

#### LAND PARCEL HIGHLIGHTS

- 3.81 Acres along I-35 Highway Pad Site
- Zone: M-3
- Positioned in a well-maintained and secured business park setting
- Clear visibility and instant accessibility to 1-35
- Great location central to the city's major thoroughfares; moments from the Plaza, Crown Center, Westport and Downtown

## **SITE 24** HIGHLIGHTS

- 3.81 Acres
- Quick access to I-35
- Prime Location with Panoramic views of Downtown Kansas City and Suburbs

### **DEVELOPMENT OPPORTUNITY**

- Ideal for a 50,000 SF Flex Building
- 130 Parking Spaces
- Trucks Area