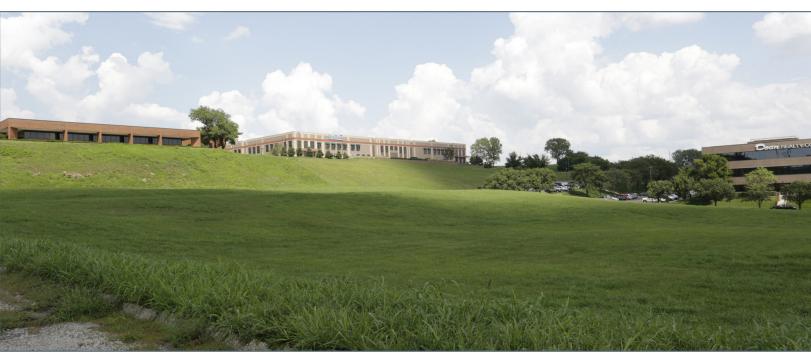

### LAND PARCEL HIGHLIGHTS

- 5.67 Acres along I-35 and Cambridge Circle Drive on Highway Pad Site
- Visible to traffic counts over 100,000 vehicles per day
- Positioned in a well-maintained and secured business park setting
- Clear visibility and instant accessibility to I-35
- Great location central to the city's major thoroughfares; moments from the Plaza, Crown Center, Westport and Downtown