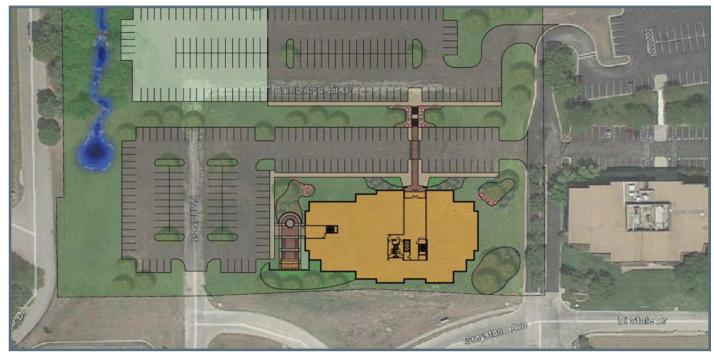

## PROPOSED OFFICE BUILDING

- 68,400 Square Feet Class A Office Building
- 3 Story building
- 22,800<sup>±</sup> SF Floor Plates
- Four executive patios on third floor
- Outside patio area on the west side of the building
- 4:1 Parking Ratio
- Kansas Tax Incentives No State Income Tax