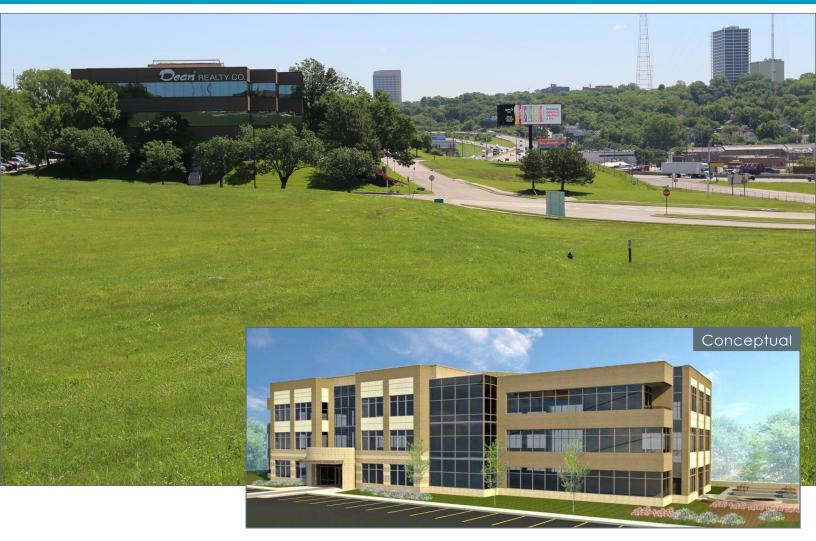

### LAND PARCEL HIGHLIGHTS

- 5.67 Acres along I-35 and Cambridge Circle Drive on Highway Pad Site
- Visible to traffic counts over 100,000 vehicles per day
- Positioned in a well-maintained and secured business park setting
- Clear visibility and instant accessibility to I-35
- Great location central to the city's major thoroughfares; moments from the Plaza, Crown Center, Westport and Downtown

## PROPOSED OFFICE BUILDING

- 68,400 Square Feet Class A Office Building
- 3 Story building
- 22,800<sup>±</sup> SF Floor Plates
- Four executive patios on third floor
- Outside patio area on the west side of the building
- 4:1 Parking Ratio
- Kansas Tax Incentives No State Income Tax