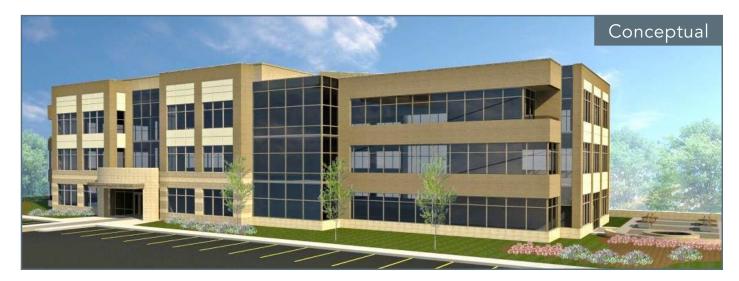

## PROPOSED OFFICE BUILDING

- 68,400 Square Feet Class A Office Building
- 3 Story building
- 22,800<sup>±</sup> SF Floor Plates
- Four executive patios on third floor
- Outside patio area on the west side of the building
- 4:1 Parking Ratio
- Kansas Tax Incentives No State Income Tax