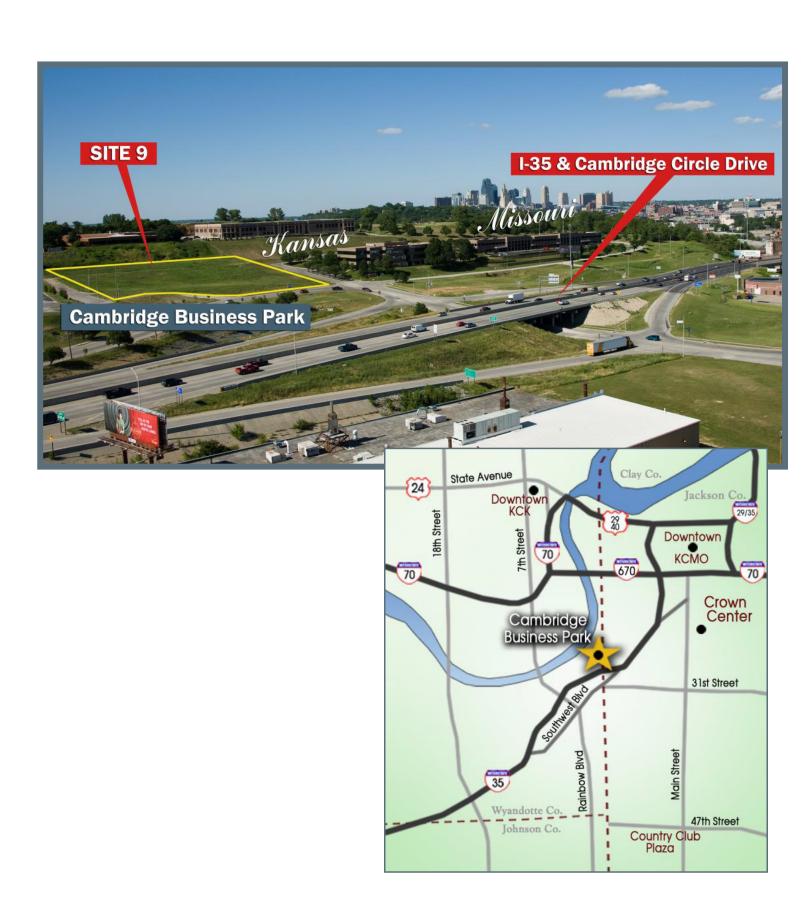

### LAND PARCEL HIGHLIGHTS

- 5.67 Acres along I-35 and Cambridge Circle Drive on Highway Pad Site
- Visible to traffic counts over 100,000 vehicles per day
- Positioned in a well-maintained and secured business park setting
- Clear visibility and instant accessibility to I-35
- Great location central to the city's major thoroughfares; moments from the Plaza, Crown Center, Westport and Downtown