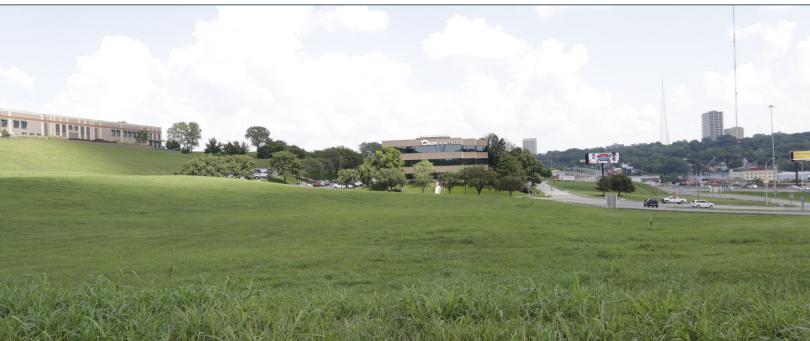

### LAND PARCEL HIGHLIGHTS

- 5.67 Acres along I-35 and Cambridge Circle Drive on Highway Pad Site
- Visible to traffic counts over 100,000 vehicles per day
- Positioned in a well-maintained and secured business park setting
- Clear visibility and instant accessibility to I-35
- Great location central to the city's major thoroughfares; moments from the Plaza, Crown Center, Westport and Downtown